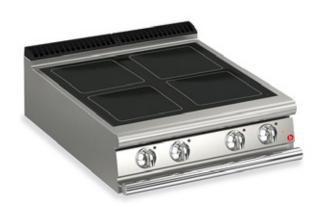

## 4 CERAMIC GLASS BURNER ELECTRIC COOK TOP

### **QUEEN9**

- AISI 304 stainless-steel bases and worktops, Scotch-Brite finish
- Depth of 900 mm for high power and performance
- · Catalogue offers more than 350 standard models
- Worktop, base cabinet, base cabinet with doors and oven versions
- 20/10 worktop thickness
- Twin-piece knobs prevent infiltration of dirt and have an IPX5 water ingress protection rating
- Gas kitchens having burners with various configurations and power ratings: 3.5 kW - 5.7 kW, 7 kW and 10 kW
- · Double-ring burners for 7 and 10 kW models
- · Wide range of accessories

# Technical / functional characteristics

- · Watertight shatterproof glass-ceramic top;
- · Cooking zones are marked with a 27x27 cm square serigraph print
- 4 kW single zone power;
- Temperature adjustment from 70-450°C via a thermostat;
- · Heat mode activation light and residual heat indicator light.