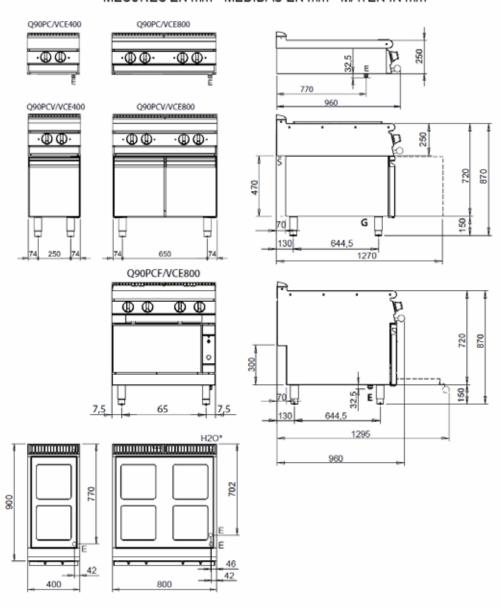

# SCHEMA DI INSTALLAZIONE - INSTALLATION DIAGRAM - INSTALLATIONSPLAN - SCHÉMA D'INSTALLATION - ESQUEMA DE INSTALACION -INSTALLATIESCHEMA - IINSTALLATIONSRITNINGAR

#### MISURE IN mm - DIMENSIONS IN mm - ABMESSUNGEN IN mm MESURES EN mm - MEDIDAS EN mm - MATEN IN mm

Legenda - Legende - Key - Légende - Leyenda - Legenda

E Pressacavo entrata linea elettrica - Stopfbuchse - Electric cable stress relief Presse étoupe de cable él. - Pisacable - Elektrische kabelwartel

H20\* Attacco arrivo acqua - Wasseranschluss - Water inlet - Arrivée eau - Union de agua - Wateraansluiting EN ISO 228-1 G 3/4