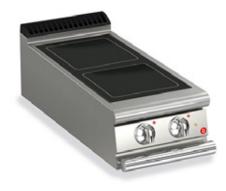

# 2 CERAMIC GLASS BURNER ELECTRIC COOK TOP

## QUEEN9

- AISI 304 stainless-steel bases and worktops, Scotch-Brite finish
- Depth of 900 mm for high power and performance
- Catalogue offers more than 350 standard models
- Worktop, base cabinet, base cabinet with doors and oven versions
- 20/10 worktop thickness
- Twin-piece knobs prevent infiltration of dirt and have an IPX5 water ingress protection rating
- Gas kitchens having burners with various configurations and power ratings: 3.5 kW 5.7 kW, 7 kW and 10 kW
- Double-ring burners for 7 and 10 kW models
- Wide range of accessories

# Technical / functional characteristics

- Watertight shatterproof glass-ceramic top;
- Cooking zones are marked with a 27x27 cm square serigraph print
- 4 kW single zone power;
- Temperature adjustment from 70-450°C via a thermostat;
- Heat mode activation light and residual heat indicator light.