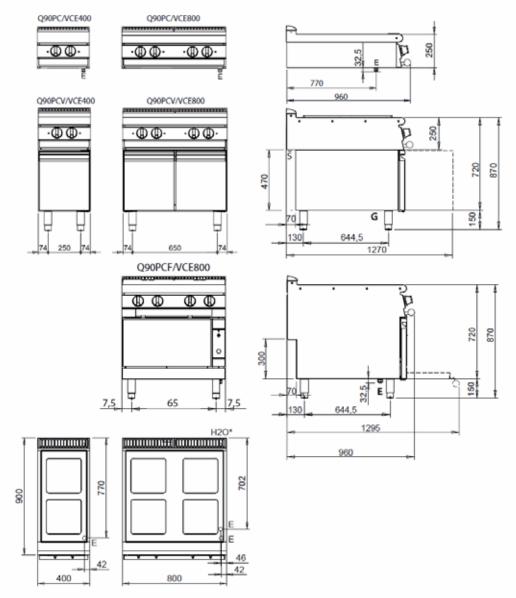

| DIMENSIONS                   |                  |
|------------------------------|------------------|
| Width (mm)                   | 400              |
| Depth (mm)                   | 900              |
| Height (mm)                  | 250              |
| Gas connection (Ø)           |                  |
| Electric connection (V/~/Hz) | 400V/3N 50-60 Hz |
| Cold water connection (Ø)    |                  |
| Hot water connection (Ø)     |                  |

#### SCHEMA DI INSTALLAZIONE - INSTALLATION DIAGRAM - INSTALLATIONSPLAN - SCHÉMA D'INSTALLATION -ESQUEMA DE INSTALACION -INSTALLATIESCHEMA - IINSTALLATIONSRITNINGAR

### MISURE IN mm - DIMENSIONS IN mm - ABMESSUNGEN IN mm MESURES EN mm - MEDIDAS EN mm - MATEN IN mm

Legenda - Legende - Key - Légende - Leyenda - Legenda

- E Pressacavo entrata linea elettrica Stopfbuchse Electric cable stress relief Presse étoupe de cable él. - Pisacable - Elektrische kabelwartel
- H20\* Attacco arrivo acqua Wasseranschluss Water inlet Arrivée eau Union de agua Wateraansluiting EN ISO 228-1 G 3/4