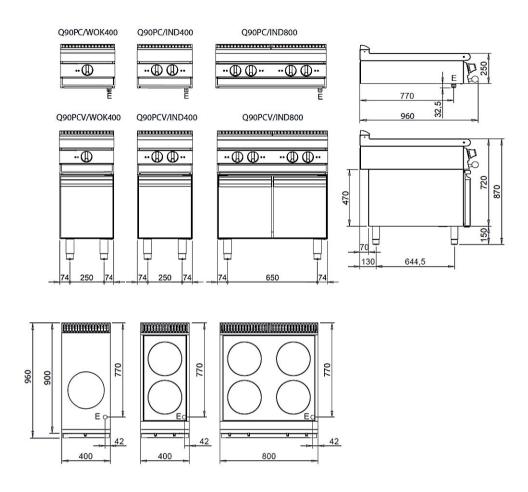

| DIMENSIONS                   |                  |
|------------------------------|------------------|
| Width (mm)                   | 400              |
| Depth (mm)                   | 900              |
| Height (mm)                  | 250              |
| Gas connection (Ø)           |                  |
| Electric connection (V/~/Hz) | 400V/3N 50-60 Hz |
| Cold water connection (Ø)    |                  |
| Hot water connection (Ø)     |                  |

| Cold soft water connection (Ø) |    |
|--------------------------------|----|
| Drain (Ø)                      |    |
| Gas power (Mj/hr)              |    |
| Electric power (kW)            | 10 |
| Plate dimensions (mm)          |    |
| Tank capacity (L)              |    |
| Tank dimensions (mm)           |    |
| Internal oven dimensions (mm)  |    |

## SCHEMA DI INSTALLAZIONE - INSTALLATION DIAGRAM - INSTALLATIONSPLAN - SCHÉMA D'INSTALLATION - ESQUEMA DE INSTALACION -INSTALLATIESCHEMA - IINSTALLATIONSRITNINGAR

# MISURE IN mm - DIMENSIONS IN mm - ABMESSUNGEN IN mm MESURES EN mm - MEDIDAS EN mm - MATEN IN mm

Legenda - Legende - Key - Légende - Leyenda - Legenda

E Pressacavo entrata linea elettrica - Stopfbuchse - Electric cable stress relief Presse étoupe de câble él. - Pisacable - Elektrische kabelwartel

H2O\* Attacco arrivo acqua - Wasseranschluss - Water inlet Arrivée eau - Union de agua - Wateraansluiting EN ISO 228-1 G 3/4