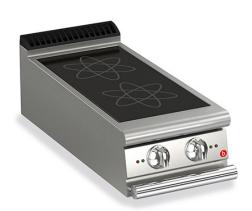

### 2 HEAT ZONE INDUCTION COOK TOP

## Technical / functional characteristics

- · Watertight shatterproof glass-ceramic top;
- · Cooking zones marked with a 28 cm diameter circular serigraph print;
- 5 kW single zone power;
- · Presence detector device and overheat device;
- · Heat mode activity indicator light;
- · Wok version with 30 cm diameter griddle;
- "All round" version available on request