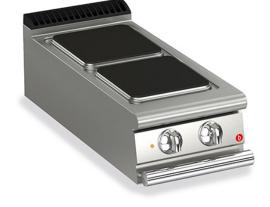

## **2 SQUARE BURNER ELECTRIC COOK TOP**

## QUEEN9

- AISI 304 stainless-steel bases and worktops, Scotch-Brite finish
- Depth of 900 mm for high power and performance
- Catalogue offers more than 350 standard models
- Worktop, base cabinet, base cabinet with doors and oven versions
- 20/10 worktop thickness
- Twin-piece knobs prevent infiltration of dirt and have an IPX5 water ingress protection rating
- Gas kitchens having burners with various configurations and power ratings: 3.5 kW 5.7 kW, 7 kW and 10 kW
- Double-ring burners for 7 and 10 kW models
- Wide range of accessories

- Fully moulded hob, obtained from a single large stainless steel plate;
- Water tight cast iron radiant plates to avoid liquids penetrating on electric wiring;
- · Automatic safety thermostat to avoid plates overheating, particularly during empty functioning;
- Ergonomic, recessed and tilted knobs with 7 control positions ;
- "Powered plates" indicator lights;