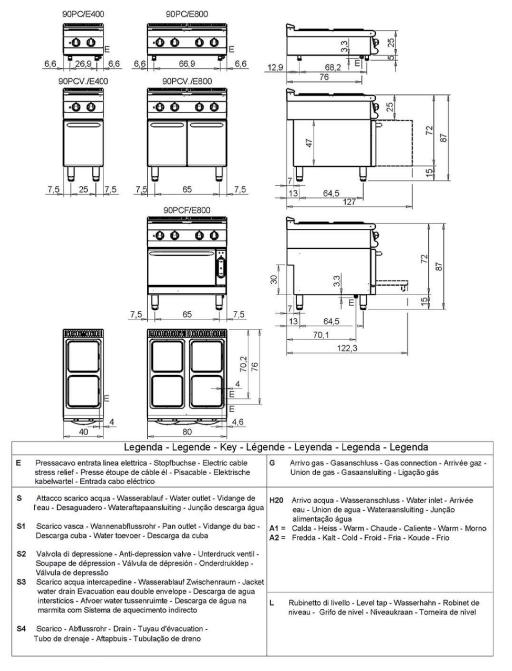

## SCHEMA DI INSTALLAZIONE - INSTALLATION DIAGRAM - INSTALLATIONSPLAN - SCHÉMA D'INSTALLATION -ESQUEMA DE INSTALACION -INSTALLATIESCHEMA - IINSTALLATIONSRITNINGAR

## MISURE IN cm - DIMENSIONS IN cm - ABMESSUNGEN IN cm- MESURES EN cm MEDIDAS EN cm - MATEN IN cm - DIMENSIONES EN cm