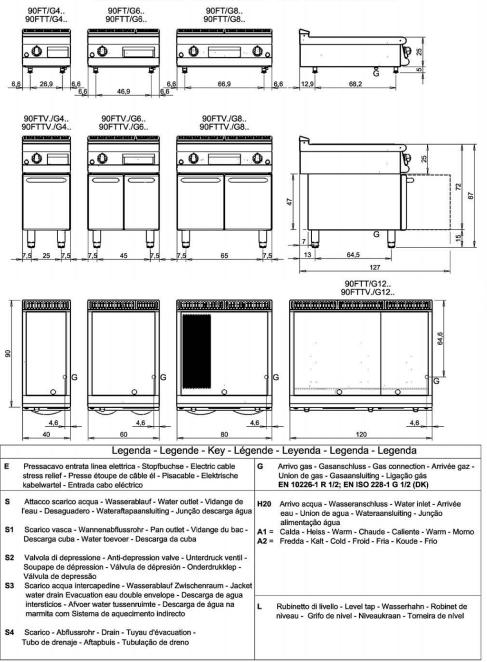

#### SCHEMA DI INSTALLAZIONE - INSTALLATION DIAGRAM - INSTALLATIONSPLAN - SCHÉMA D'INSTALLATION -ESQUEMA DE INSTALACION -INSTALLATIESCHEMA - IINSTALLATIONSRITNINGAR

MISURE IN cm - DIMENSIONS IN cm - ABMESSUNGEN IN cm- MESURES EN cm MEDIDAS EN cm - MATEN IN cm - DIMENSIONES EN cm

| DIMENSIONS                       |      |
|----------------------------------|------|
| Width (mm)                       | 800  |
| Depth (mm)                       | 900  |
| Height (mm)                      | 250  |
| Gas connection (Ø)               | 1/2" |
| Electric connection (V/~/Hz)     |      |
| Cold water connection ( $\phi$ ) |      |
| Hot water connection (Ø)         |      |

SCOTS ICE AUSTRALIA

| Cold soft water connection (Ø) |    |
|--------------------------------|----|
| Drain (Ø)                      |    |
| Gas power (Mj/hr)              | 62 |
| Electric power (kW)            |    |
| Plate dimensions (mm)          |    |
| Tank capacity (L)              |    |
| Tank dimensions (mm)           |    |
| Internal oven dimensions (mm)  |    |