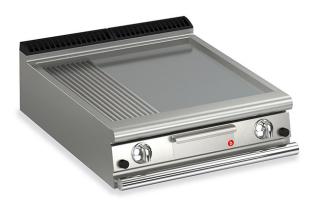

# GAS GRIDDLE WITH 2/3 SMOOTH 1/3 RIBBED PLATE

### QUEEN9

- AISI 304 stainless-steel bases and worktops, Scotch-Brite finish
- Depth of 900 mm for high power and performance
- Catalogue offers more than 350 standard models
- Worktop, base cabinet, base cabinet with doors and oven versions
- 20/10 worktop thickness
- Twin-piece knobs prevent infiltration of dirt and have an IPX5 water ingress protection rating
- Gas kitchens having burners with various configurations and power ratings: 3.5 kW - 5.7 kW, 7 kW and 10 kW
- Double-ring burners for 7 and 10 kW models
- Wide range of accessories

## Technical / functional characteristics

- Lowered griddle compared to the 4 cm top and tilted towards the machine front by 1 cm to drain the fat;
- Wide drawer for fat collection;
- Available with soft iron griddle or polished chrome griddle.
- Stable flame burners with piezo-electric ignition
- Independent controls every 40 cm wide module
- Temperature adjustment from 200°C to 400°C with thermocouple safety valve or from 100°C to 280°C with thermostatic valve. Adjustment is from 100°C to 280°C for the chrome version.