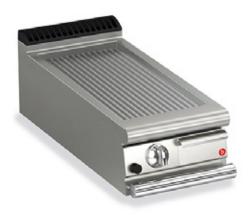

## GAS GRIDDLE WITH RIBBED PLATE

# Technical / functional characteristics

- Lowered griddle compared to the 4 cm top and tilted towards the machine front by 1 cm to drain the fat;
- Wide drawer for fat collection;
- Available with soft iron griddle or polished chrome griddle.
- Stable flame burners with piezo-electric ignition
- Independent controls every 40 cm wide module
- Temperature adjustment from 200°C to 400°C with thermocouple safety valve or from 100°C to 280°C with thermostatic valve. Adjustment is from 100°C to 280°C for the chrome version.