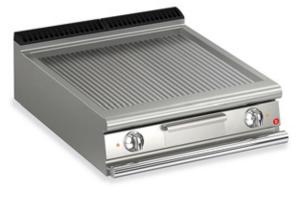

## ELECTRIC GRIDDLE WITH RIBBED PLATE

## QUEEN9

- AISI 304 stainless-steel bases and worktops, Scotch-Brite finish
- Depth of 900 mm for high power and performance
- Catalogue offers more than 350 standard models
- Worktop, base cabinet, base cabinet with doors and oven versions
- 20/10 worktop thickness
- Twin-piece knobs prevent infiltration of dirt and have an IPX5 water ingress protection rating
- Gas kitchens having burners with various configurations and power ratings: 3.5 kW - 5.7 kW, 7 kW and 10 kW
- Double-ring burners for 7 and 10 kW models
- Wide range of accessories

## Technical / functional characteristics

- Lowered griddle compared to the 4 cm top and tilted towards the machine front by 1 cm to drain the fat;
- Wide drawer for fat collection;
- Available with soft iron griddle or polished chrome griddle.
- Stainless steel high power armoured heating elements
- Thermostatic safety control adjustable from 110°C to 280°C for all versions.