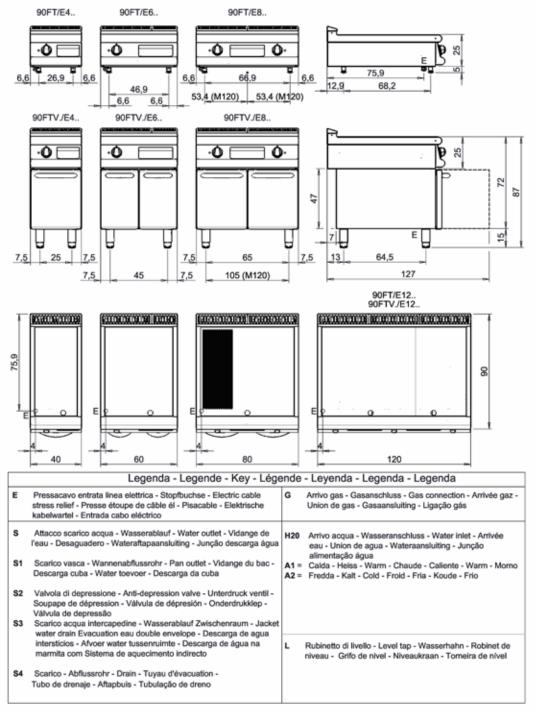

| DIMENSIONS                   |                  |
|------------------------------|------------------|
| Width (mm)                   | 800              |
| Depth (mm)                   | 900              |
| Height (mm)                  | 250              |
| Gas connection (Ø)           |                  |
| Electric connection (V/~/Hz) | 400V/3N 50-60 Hz |
| Cold water connection (Ø)    |                  |
| Hot water connection (Ø)     |                  |

|                                | 1  |
|--------------------------------|----|
| Cold soft water connection (Ø) |    |
| Drain (Ø)                      |    |
| Gas power (Mj/hr)              |    |
| Electric power (kW)            | 15 |
| Plate dimensions (mm)          |    |
| Tank capacity (L)              |    |
| Tank dimensions (mm)           |    |
| Internal oven dimensions (mm)  |    |

SCOTS ICE AUSTRALIA

MODEL Q90FT/E810

CR1017369

SCHEMA DI INSTALLAZIONE - INSTALLATION DIAGRAM - INSTALLATIONSPLAN - SCHÉMA D'INSTALLATION -ESQUEMA DE INSTALACION -INSTALLATIESCHEMA - IINSTALLATIONSRITNINGAR