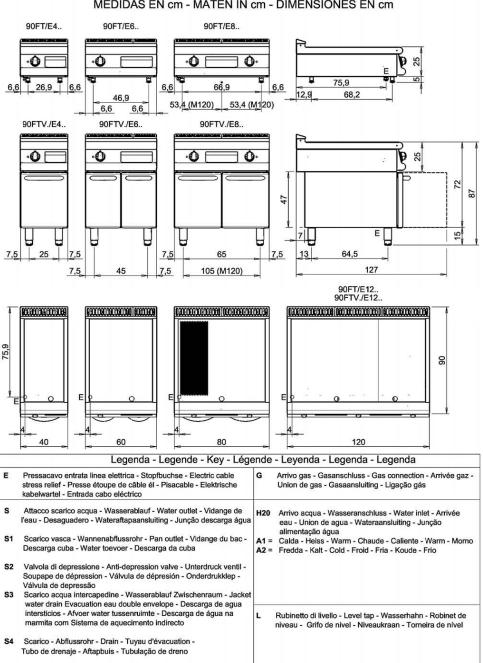

## SCHEMA DI INSTALLAZIONE - INSTALLATION DIAGRAM - INSTALLATIONSPLAN - SCHÉMA D'INSTALLATION - ESQUEMA DE INSTALACION -INSTALLATIESCHEMA - IINSTALLATIONSRITNINGAR

# MISURE IN cm - DIMENSIONS IN cm - ABMESSUNGEN IN cm- MESURES EN cm MEDIDAS EN cm - MATEN IN cm - DIMENSIONES EN cm