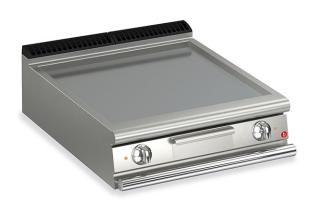

MODEL Q90FT/E800

CODE

CR1017349

### **ELECTRIC GRIDDLE WITH SMOOTH PLATE**

#### **QUEEN9**

- AISI 304 stainless-steel bases and worktops, Scotch-Brite finish
- · Depth of 900 mm for high power and performance
- · Catalogue offers more than 350 standard models
- Worktop, base cabinet, base cabinet with doors and oven versions
- 20/10 worktop thickness
- Twin-piece knobs prevent infiltration of dirt and have an IPX5 water ingress protection rating
- Gas kitchens having burners with various configurations and power ratings: 3.5 kW - 5.7 kW, 7 kW and 10 kW
- · Double-ring burners for 7 and 10 kW models
- · Wide range of accessories

## Technical / functional characteristics

- Lowered griddle compared to the 4 cm top and tilted towards the machine front by 1 cm to drain the fat;
- Wide drawer for fat collection:
- Available with soft iron griddle or polished chrome griddle.
- · Stainless steel high power armoured heating elements
- Thermostatic safety control adjustable from 110°C to 280°C for all versions.