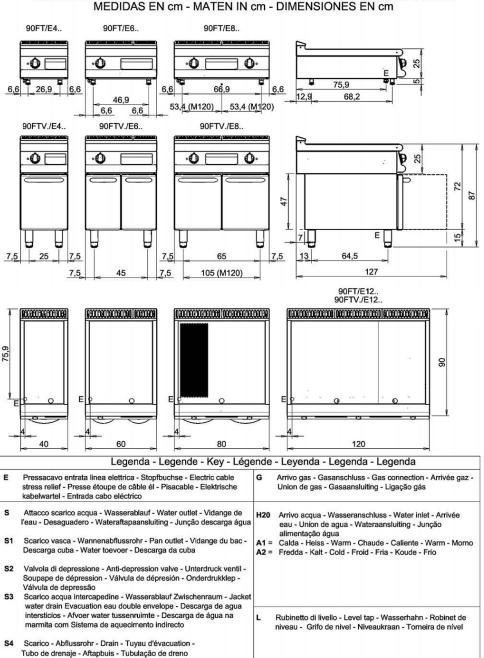

# SCHEMA DI INSTALLAZIONE - INSTALLATION DIAGRAM - INSTALLATIONSPLAN - SCHÉMA D'INSTALLATION - ESQUEMA DE INSTALACION -INSTALLATIESCHEMA - IINSTALLATIONSRITNINGAR

# MISURE IN cm - DIMENSIONS IN cm - ABMESSUNGEN IN cm- MESURES EN cm MEDIDAS EN cm - MATEN IN cm - DIMENSIONES EN cm

| DIMENSIONS                   |                  |
|------------------------------|------------------|
| Width (mm)                   | 600              |
| Depth (mm)                   | 900              |
| Height (mm)                  | 250              |
| Gas connection (Ø)           |                  |
| Electric connection (V/~/Hz) | 400V/3N 50-60 Hz |
| Cold water connection (Ø)    |                  |
| Hot water connection (Ø)     |                  |

| Cold soft water connection (Ø) |      |
|--------------------------------|------|
| Drain (Ø)                      |      |
| Gas power (Mj/hr)              |      |
| Electric power (kW)            | 10.5 |
| Plate dimensions (mm)          |      |
| Tank capacity (L)              |      |
| Tank dimensions (mm)           |      |
| Internal oven dimensions (mm)  |      |