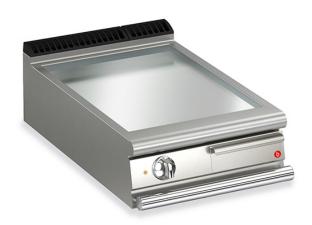

## **ELECTRIC GRIDDLE WITH SMOOTH CHROME PLATE**

## **QUEEN9**

- AISI 304 stainless-steel bases and worktops, Scotch-Brite finish
- · Depth of 900 mm for high power and performance
- · Catalogue offers more than 350 standard models
- Worktop, base cabinet, base cabinet with doors and oven versions
- 20/10 worktop thickness
- Twin-piece knobs prevent infiltration of dirt and have an IPX5 water ingress protection rating
- Gas kitchens having burners with various configurations and power ratings: 3.5 kW - 5.7 kW, 7 kW and 10 kW
- · Double-ring burners for 7 and 10 kW models
- · Wide range of accessories

# Technical / functional characteristics

- Lowered griddle compared to the 4 cm top and tilted towards the machine front by 1 cm to drain the fat;
- Wide drawer for fat collection:
- Available with soft iron griddle or polished chrome griddle.
- · Stainless steel high power armoured heating elements
- Thermostatic safety control adjustable from 110°C to 280°C for all versions.