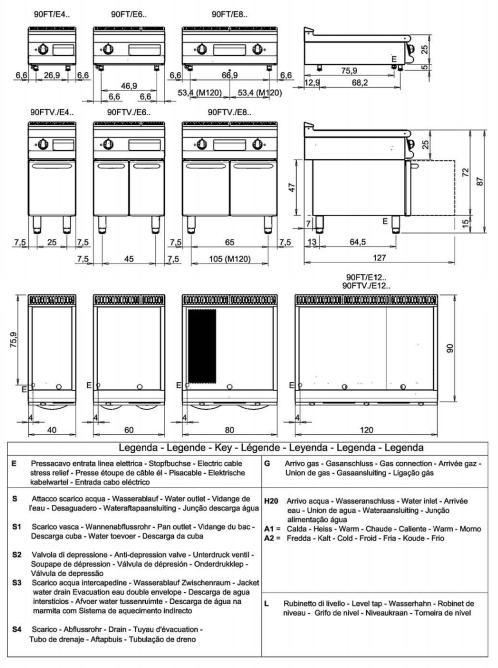

| DIMENSIONS                   |                  |
|------------------------------|------------------|
| Width (mm)                   | 600              |
| Depth (mm)                   | 900              |
| Height (mm)                  | 250              |
| Gas connection (Ø)           |                  |
| Electric connection (V/~/Hz) | 400V/3N 50-60 Hz |
| Cold water connection (Ø)    |                  |
| Hot water connection (Ø)     |                  |

| Cold soft water connection (Ø) |      |
|--------------------------------|------|
| Drain (Ø)                      |      |
| Gas power (Mj/hr)              |      |
| Electric power (kW)            | 10.5 |
| Plate dimensions (mm)          |      |
| Tank capacity (L)              |      |
| Tank dimensions (mm)           |      |
| Internal oven dimensions (mm)  |      |

#### SCHEMA DI INSTALLAZIONE - INSTALLATION DIAGRAM - INSTALLATIONSPLAN - SCHÉMA D'INSTALLATION -ESQUEMA DE INSTALACION -INSTALLATIESCHEMA - IINSTALLATIONSRITNINGAR

### MISURE IN cm - DIMENSIONS IN cm - ABMESSUNGEN IN cm- MESURES EN cm MEDIDAS EN cm - MATEN IN cm - DIMENSIONES EN cm