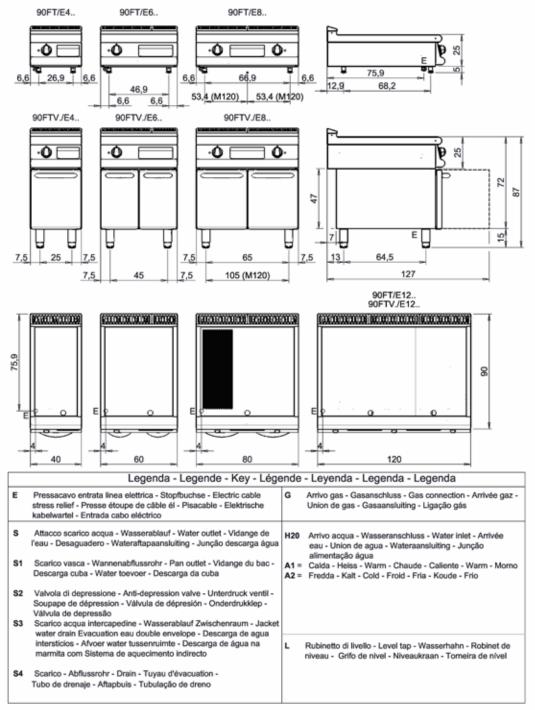

## SCHEMA DI INSTALLAZIONE - INSTALLATION DIAGRAM - INSTALLATIONSPLAN - SCHÉMA D'INSTALLATION -ESQUEMA DE INSTALACION -INSTALLATIESCHEMA - IINSTALLATIONSRITNINGAR

| <b></b>                      | 1                |
|------------------------------|------------------|
| DIMENSIONS                   |                  |
| Width (mm)                   | 400              |
| Depth (mm)                   | 900              |
| Height (mm)                  | 250              |
| Gas connection (Ø)           |                  |
| Electric connection (V/~/Hz) | 400V/3N 50-60 Hz |
| Cold water connection (Ø)    |                  |
| Hot water connection (Ø)     |                  |