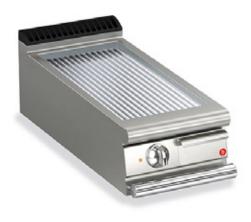

## ELECTRIC GRIDDLE WITH RIBBED CHROME PLATE

## Technical / functional characteristics

- Lowered griddle compared to the 4 cm top and tilted towards the machine front by 1 cm to drain the fat;
- Wide drawer for fat collection;
- Available with soft iron griddle or polished chrome griddle.
- Stainless steel high power armoured heating elements
- Thermostatic safety control adjustable from 110°C to 280°C for all versions.