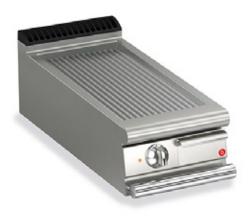

## ELECTRIC GRIDDLE WITH RIBBED PLATE

## Technical / functional characteristics

- Lowered griddle compared to the 4 cm top and tilted towards the machine front by 1 cm to drain the fat;
- Wide drawer for fat collection;
- Available with soft iron griddle or polished chrome griddle.
- Stainless steel high power armoured heating elements
- Thermostatic safety control adjustable from 110°C to 280°C for all versions.