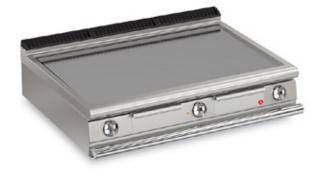

## ELECTRIC GRIDDLE WITH SMOOTH PLATE

## QUEEN9

- AISI 304 stainless-steel bases and worktops, Scotch-Brite finish
- Depth of 900 mm for high power and performance
- Catalogue offers more than 350 standard models
- Worktop, base cabinet, base cabinet with doors and oven versions
- 20/10 worktop thickness
- Twin-piece knobs prevent infiltration of dirt and have an IPX5 water ingress protection rating
- Gas kitchens having burners with various configurations and power ratings: 3.5 kW - 5.7 kW, 7 kW and 10 kW
- Double-ring burners for 7 and 10 kW models
- Wide range of accessories

- Lowered griddle compared to the 4 cm top and tilted towards the machine front by 1 cm to drain the fat;
- Wide drawer for fat collection;
- Available with soft iron griddle or polished chrome griddle.
- Stainless steel high power armoured heating elements
- Thermostatic safety control adjustable from 110°C to 280°C for all versions.