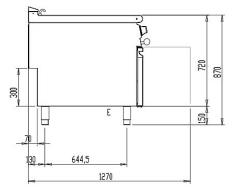

#### SCHEMA DI INSTALLAZIONE - INSTALLATION DIAGRAM - INSTALLATIONSPLAN - SCHÉMA D'INSTALLATION -ESQUEMA DE INSTALACION -INSTALLATIESCHEMA - IINSTALLATIONSRITNINGAR

MISURE IN cm - DIMENSIONS IN cm - ABMESSUNGEN IN cm MESURES EN cm - MEDIDAS EN cm - MATEN IN cm

| ss - Gas connection - Arrivée gaz -<br>luiting - Ligação gás<br>SO 228-1 G 1/2 (DK)<br>Inschluss - Water inlet - Arrivée |
|--------------------------------------------------------------------------------------------------------------------------|
|                                                                                                                          |
| Vateraansluiting - Junção                                                                                                |
| Chaude - Caliente - Warm - Morno<br>roid - Fria - Koude - Frio                                                           |
| el tap - Wasserhahn - Robinet de                                                                                         |
| Niveaukraan - Torneira de nível                                                                                          |
| e                                                                                                                        |