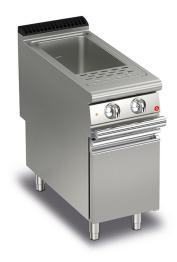

## **1 BASIN ELECTRIC PASTA COOKER 40 LT**

### QUEEN9

- AISI 304 stainless-steel bases and worktops, Scotch-Brite finish
- Depth of 900 mm for high power and performance
- Catalogue offers more than 350 standard models
- Worktop, base cabinet, base cabinet with doors and oven versions
- 20/10 worktop thickness
- Twin-piece knobs prevent infiltration of dirt and have an IPX5 water ingress protection rating
- Gas kitchens having burners with various configurations and power ratings: 3.5 kW - 5.7 kW, 7 kW and 10 kW
- Double-ring burners for 7 and 10 kW models
- Wide range of accessories

# Technical / functional characteristics

- Large capacity (42 litres) alloy AISI 316 stainless steel cooking tank with excellent corrosion resistance even at high temperatures. They are moulded with internal rounded corners for maximum hygiene and cleaning, and are equipped with wide foam expansion areas and a drain device for residue starch;
- · Safety thermostat in tub to avoid dry functioning;
- Stainless steel armoured heating elements in tub;
- Re-arm circuit breaker of heating elements unit;
- · Multi-position power regulator, independent for each tub