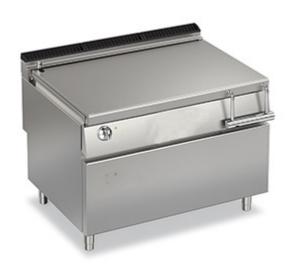

### **ELECTRIC BRATT PAN - MOTORISED TILTING 120 LT**

#### **QUEEN9**

- AISI 304 stainless-steel bases and worktops, Scotch-Brite finish
- Depth of 900 mm for high power and performance
- · Catalogue offers more than 350 standard models
- Worktop, base cabinet, base cabinet with doors and oven versions
- 20/10 worktop thickness
- Twin-piece knobs prevent infiltration of dirt and have an IPX5 water ingress protection rating
- Gas kitchens having burners with various configurations and power ratings: 3.5 kW - 5.7 kW, 7 kW and 10 kW
- · Double-ring burners for 7 and 10 kW models
- · Wide range of accessories

## Technical / functional characteristics

- Water filled via solenoid valve
- · Self-balanced lid with double steel wall
- · Safety device interrupting power supply when tub is lifted
- Adjustable temperature from 100 to 280°C.
- · Heating element unit made of incoloy stainless steel heating elements;
- · Safety thermostat.