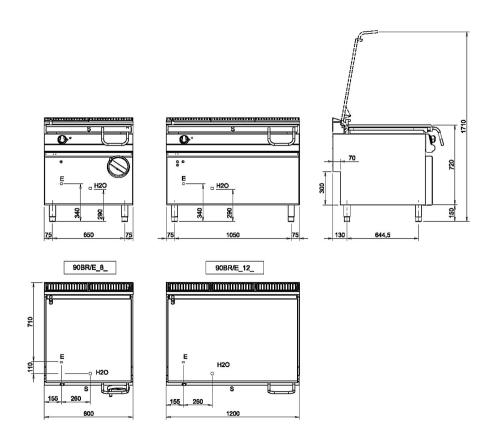

## SCHEMA DI INSTALLAZIONE - INSTALLATION DIAGRAM - INSTALLATIONSPLAN - SCHÉMA D'INSTALLATION - ESQUEMA DE INSTALACION -INSTALLATIESCHEMA - IINSTALLATIONSRITNINGAR

# MISURE IN mm - DIMENSIONS IN mm - ABMESSUNGEN IN mm MESURES EN mm - MEDIDAS EN mm - MATEN IN mm

Legenda - Legende - Key - Légende - Leyenda - Legenda

- E Pressacavo entrata linea elettrica Stopfbuchse Electric cable stress relief Presse étoupe de cable él. - Pisacable - Elektrische kabelwartel
- H20 Attacco arrivo acqua Wasseranschluss Water inlet Arrivée eau - Union de agua - Wateraansluiting EN ISO 228-1 G 3/4
- S Scarico vasca Wannenabflussrohr Pan outlet Vidange du bac - Descarga cuba - Water toevoer