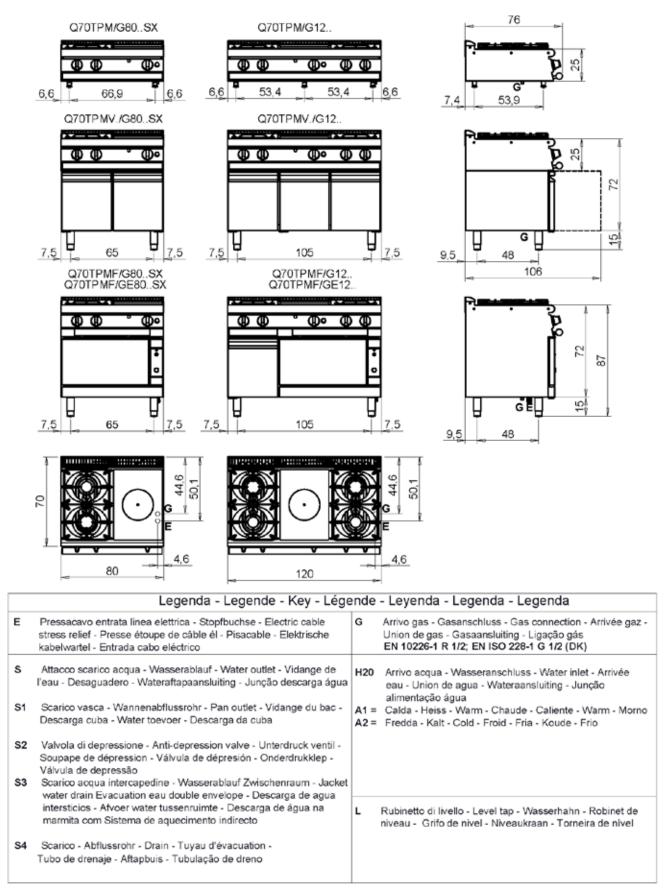

| DIMENSIONS                   |                  |
|------------------------------|------------------|
| Width (mm)                   | 800              |
| Depth (mm)                   | 700              |
| Height (mm)                  | 900              |
| Gas connection (Ø)           | 1/2"             |
| Electric connection (V/~/Hz) | 400V/3N 50-60 Hz |
| Cold water connection (Ø)    |                  |
| Hot water connection (Ø)     |                  |

### MISURE IN cm - DIMENSIONS IN cm - ABMESSUNGEN IN cm- MESURES EN cm MEDIDAS EN cm - MATEN IN cm - DIMENSIONES EN cm