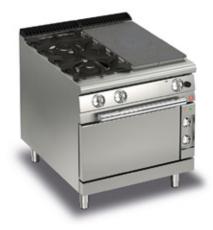

## GAS SOLID TOP WITH TWO BURNERS ON LEFT ON ELECTRIC OVEN

## QUEEN7

- 15/10 worktop thickness
- Stainless steel, Scotch-Brite finish
- Sturdy and powerful with compact design
- Depth of 700 mm means it will fit the most common configurations
- Catalogue offers more than 300 standard models
- Worktop, base cabinet and oven Versions
- Twin-piece knobs prevent the infiltration of dirt and are watertight
- Gas kitchens having burners with various configurations and power ratings: 3.5 kW - 5.7 kW - 7.0 Kw
- Wide range of accessories

# Technical / functional characteristics

- Cast iron brushed griddle with removable central disc.
- High power (12 kW) central burner with piezo ignition.
- Distinguished heating zones with maximum temperature in the centre 500°C, decreasing towards the perimeter.
- Safety valve with thermocouple and supplied power progressive adjustment.

### Electric Oven

- Thermally insulated stainless steel cooking area (57.2x58x30 cm), equipped with 3 antitipping guides for containers.
- Perfectly insulated stainless steel door and inner door, fitted on heavy-duty self-balanced hinges.
- Full length thermally insulated ergonomic handle.
- Independently adjustable stainless steel heating elements on the top and below the cooking area base plate.
- Thermostatic control of temperature from 100°C to 300°C.
- "Set temperature reached" indicating light.