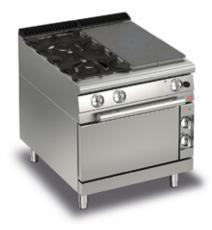

### MODEL Q70

Q70TPMF/G8003SX

CODE

CR1013299

## GAS SOLID TOP WITH TWO BURNERS ON LEFT ON GAS OVEN

### QUEEN7

- 15/10 worktop thickness
- Stainless steel, Scotch-Brite finish
- · Sturdy and powerful with compact design
- Depth of 700 mm means it will fit the most common configurations
- Catalogue offers more than 300 standard models
- Worktop, base cabinet and oven Versions
- Twin-piece knobs prevent the infiltration of dirt and are watertight
- Gas kitchens having burners with various configurations and power ratings: 3.5 kW - 5.7 kW - 7.0 Kw
- Wide range of accessories

# Technical / functional characteristics

- Cast iron brushed griddle with removable central disc.
- High power (12 kW) central burner with piezo ignition.
- Distinguished heating zones with maximum temperature in the centre 500°C, decreasing towards the perimeter.
- Safety valve with thermocouple and supplied power progressive adjustment.

### Gas Oven

- Thermally insulated stainless steel cooking area (57.2x58x30 cm), equipped with 3 antitipping guides for containers.
- · Perfectly insulated stainless steel door and inner door, fitted on heavy-duty self-balanced hinges.
- Full length thermally insulated ergonomic handle.
- Stabilised flame burner housed below the hearth.
- Pilot burner with piezo ignition.