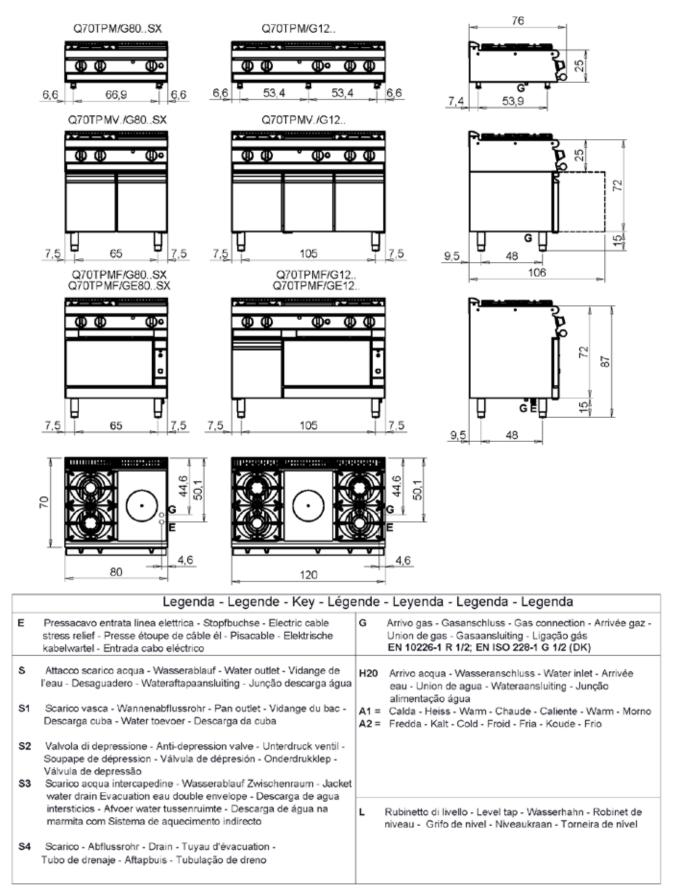

### MODEL Q70TPMF/G8003SX

CODE

CR1013299

MISURE IN cm - DIMENSIONS IN cm - ABMESSUNGEN IN cm- MESURES EN cm MEDIDAS EN cm - MATEN IN cm - DIMENSIONES EN cm

SCOTS ICE AUSTRALIA

- Automatic valve with thermocouple for gas safety.
- Thermostatic temperature control from 110 to 330°C.

| DIMENSIONS                   |      |
|------------------------------|------|
|                              |      |
| Width (mm)                   | 800  |
| Depth (mm)                   | 700  |
| Height (mm)                  | 900  |
| Gas connection (Ø)           | 1/2" |
| Electric connection (V/~/Hz) |      |
| Cold water connection (Ø)    |      |
| Hot water connection (Ø)     |      |

| Cold soft water connection (Ø) |    |
|--------------------------------|----|
| Drain (Ø)                      |    |
| Gas power (Mj/hr)              | 83 |
| Electric power (kW)            |    |
| Plate dimensions (mm)          |    |
| Tank capacity (L)              |    |
| Tank dimensions (mm)           |    |
| Internal oven dimensions (mm)  |    |