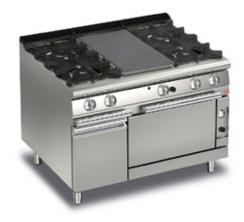

## GAS SOLID TOP WITH TWO BURNERS ON RIGHT AND TWO BURNERS ON LEFT ON GAS OVEN AND NEUTRAL CABINET

# Technical / functional characteristics

- Cast iron brushed griddle with removable central disc.
- High power (12 kW) central burner with piezo ignition.
- Distinguished heating zones with maximum temperature in the centre 500°C, decreasing towards the perimeter.
- Safety valve with thermocouple and supplied power progressive adjustment.

#### Gas Oven

- Thermally insulated stainless steel cooking area (57.2x58x30 cm), equipped with 3 antitipping guides for containers.
- Perfectly insulated stainless steel door and inner door, fitted on heavy-duty self-balanced hinges.
- Full length thermally insulated ergonomic handle.
- Stabilised flame burner housed below the hearth.
- Pilot burner with piezo ignition.