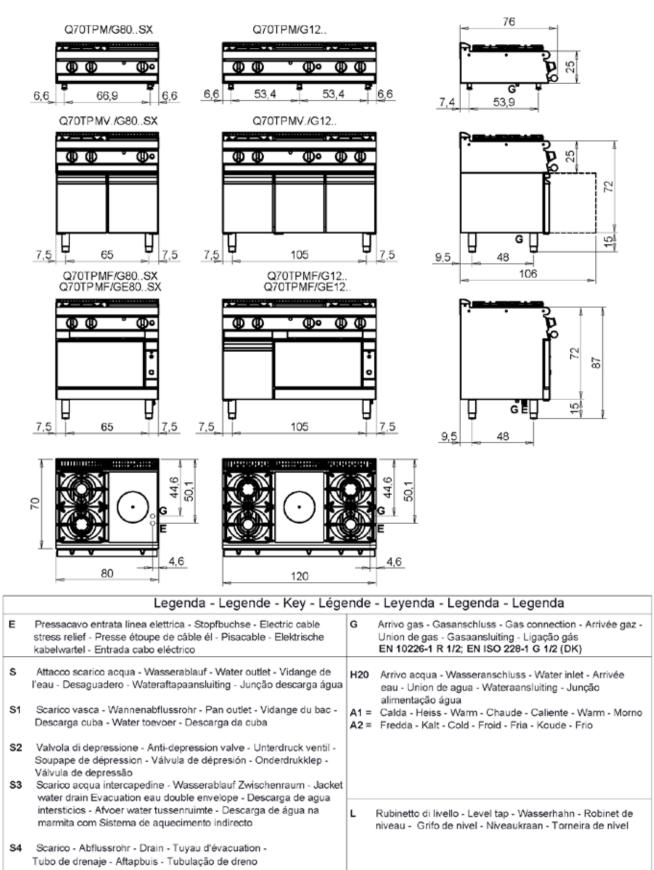

**SCOTS ICE AUSTRALIA** 

- Automatic valve with thermocouple for gas safety.
- Thermostatic temperature control from 110 to 330°C.

|                              | 1    |
|------------------------------|------|
| DIMENSIONS                   |      |
| Width (mm)                   | 1200 |
| Depth (mm)                   | 700  |
| Height (mm)                  | 900  |
| Gas connection (Ø)           | 1/2" |
| Electric connection (V/~/Hz) |      |
| Cold water connection (Ø)    |      |
| Hot water connection (Ø)     |      |

| Cold soft water connection (Ø) |     |
|--------------------------------|-----|
| Drain (Ø)                      |     |
| Gas power (Mj/hr)              | 120 |
| Electric power (kW)            |     |
| Plate dimensions (mm)          |     |
| Tank capacity (L)              |     |
| Tank dimensions (mm)           |     |
| Internal oven dimensions (mm)  |     |

#### MODEL Q70TPMF/G1203

CODE

MISURE IN cm - DIMENSIONS IN cm - ABMESSUNGEN IN cm- MESURES EN cm MEDIDAS EN cm - MATEN IN cm - DIMENSIONES EN cm

CR1013319