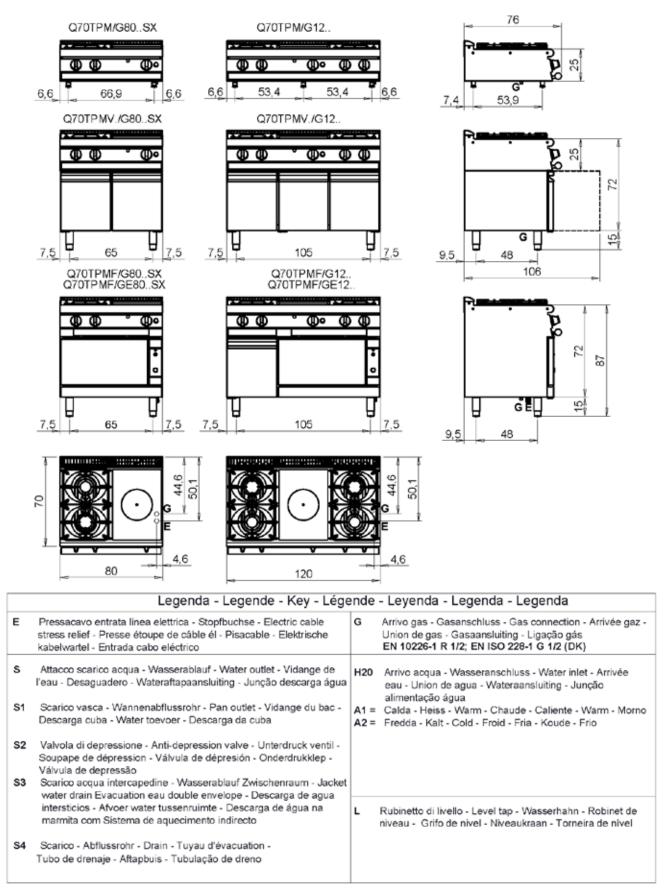

| DIMENSIONS                   |      |
|------------------------------|------|
| Width (mm)                   | 1200 |
| Depth (mm)                   | 700  |
| Height (mm)                  | 250  |
| Gas connection (Ø)           | 1/2" |
| Electric connection (V/~/Hz) |      |
| Cold water connection (Ø)    |      |
| Hot water connection (Ø)     |      |

#### MISURE IN cm - DIMENSIONS IN cm - ABMESSUNGEN IN cm- MESURES EN cm MEDIDAS EN cm - MATEN IN cm - DIMENSIONES EN cm