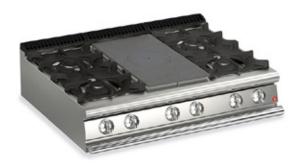

## GAS SOLID TOP WITH TWO BURNERS ON RIGHT AND TWO BURNERS ON LEFT

# Technical / functional characteristics

- Cast iron brushed griddle with removable central disc.
- High power (12 kW) central burner with piezo ignition.
- Distinguished heating zones with maximum temperature in the centre 500°C, decreasing towards the perimeter.
- · Safety valve with thermocouple and supplied power progressive adjustment.