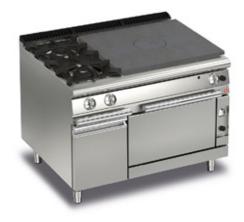

MODEL

Q70TPF/G1203SX

CODE

CR1013259

## GAS SOLID TOP WITH TWO BURNERS ON LEFT ON GAS OVEN AND NEUTRAL CABINET

# Technical / functional characteristics

- Cast iron brushed griddle with removable central disc.
- High power (12 kW) central burner with piezo ignition.
- Distinguished heating zones with maximum temperature in the centre 500°C, decreasing towards the perimeter.
- Safety valve with thermocouple and supplied power progressive adjustment.

#### Gas Oven

- Thermally insulated stainless steel cooking area (57.2x58x30 cm), equipped with 3 antitipping guides for containers.
- · Perfectly insulated stainless steel door and inner door, fitted on heavy-duty self-balanced hinges.
- Full length thermally insulated ergonomic handle.
- Stabilised flame burner housed below the hearth.
- Pilot burner with piezo ignition.