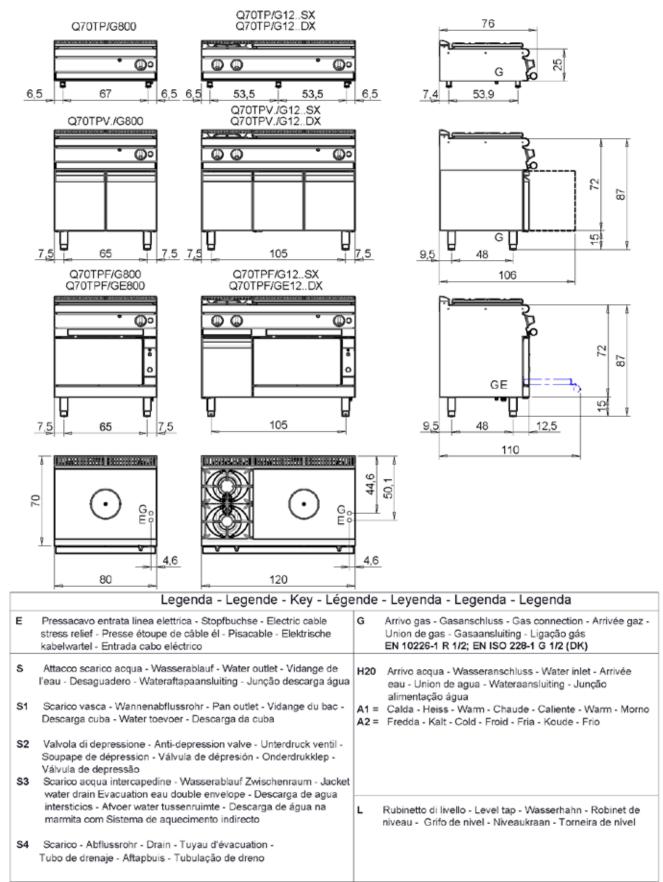

#### MODEL Q70TPF/G1203SX

CODE

CR1013259

MISURE IN cm - DIMENSIONS IN cm - ABMESSUNGEN IN cm- MESURES EN cm MEDIDAS EN cm - MATEN IN cm - DIMENSIONES EN cm