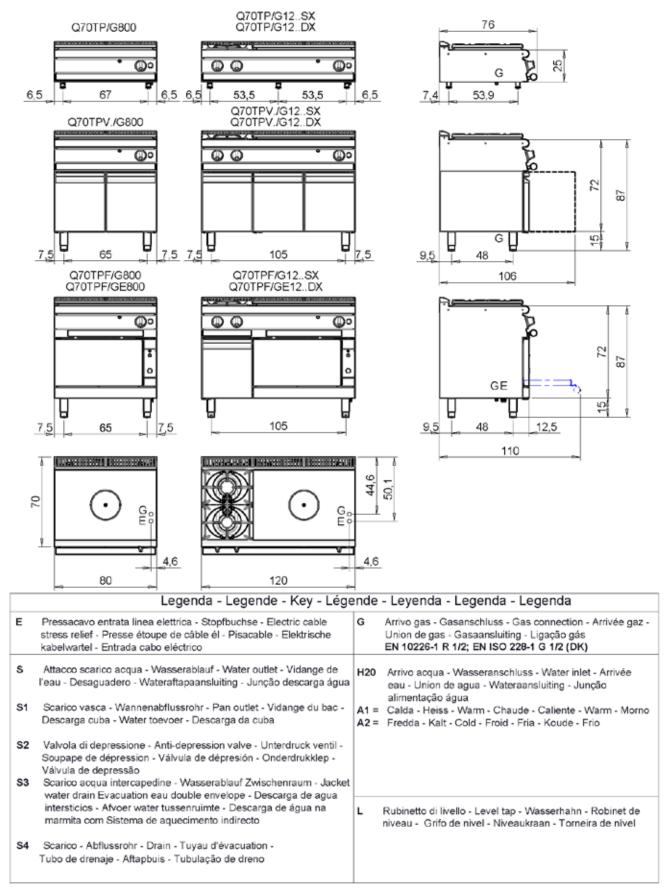

MODEL

Q70TP/G1203DX

CODE

CR1013049

|                              | 1    |
|------------------------------|------|
| DIMENSIONS                   |      |
| Width (mm)                   | 1200 |
| Depth (mm)                   | 700  |
| Height (mm)                  | 250  |
| Gas connection (Ø)           | 1/2" |
| Electric connection (V/~/Hz) |      |
| Cold water connection (Ø)    |      |
| Hot water connection (Ø)     |      |

## MODEL Q70TP/G1203DX

CODE

CR1013049

MISURE IN cm - DIMENSIONS IN cm - ABMESSUNGEN IN cm- MESURES EN cm MEDIDAS EN cm - MATEN IN cm - DIMENSIONES EN cm