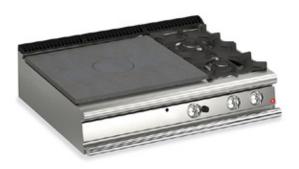

## GAS SOLID TOP WITH TWO BURNERS ON RIGHT

## QUEEN7

- 15/10 worktop thickness
- Stainless steel, Scotch-Brite finish
- Sturdy and powerful with compact design
- Depth of 700 mm means it will fit the most common configurations
- Catalogue offers more than 300 standard models
- Worktop, base cabinet and oven Versions
- Twin-piece knobs prevent the infiltration of dirt and are watertight
- Gas kitchens having burners with various configurations and power ratings: 3.5 kW - 5.7 kW - 7.0 Kw
- Wide range of accessories

## Technical / functional characteristics

- Cast iron brushed griddle with removable central disc.
- High power (12 kW) central burner with piezo ignition.
- Distinguished heating zones with maximum temperature in the centre 500°C, decreasing towards the perimeter.
- · Safety valve with thermocouple and supplied power progressive adjustment.