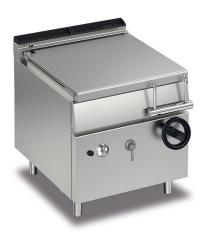

## GAS BRATT PAN MANUAL TILTING 60 LT - STAINLESS STEEL TANK

## QUEEN7

- 15/10 worktop thickness
- Stainless steel, Scotch-Brite finish
- Sturdy and powerful with compact design
- Depth of 700 mm means it will fit the most common configurations
- Catalogue offers more than 300 standard models
- Worktop, base cabinet and oven Versions
- Twin-piece knobs prevent the infiltration of dirt and are watertight
- Gas kitchens having burners with various configurations and power ratings: 3.5 kW - 5.7 kW - 7.0 Kw
- Wide range of accessories

## Technical / functional characteristics

- Manual water fill.
- Self-balanced lid with double steel wall.
- Safety device interrupting power supply when tub is lifted.
- Adjustable temperature from 100 to 280°C.
- Stable flame burner.
- Electric ignition.
- Thermocouple safety valve.