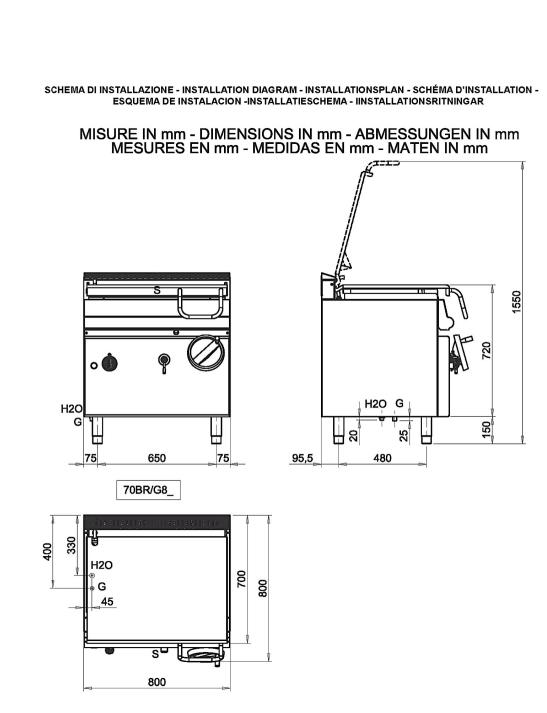

| DIMENSIONS                   |               |
|------------------------------|---------------|
| Width (mm)                   | 800           |
| Depth (mm)                   | 700           |
| Height (mm)                  | 900           |
| Gas connection (Ø)           | 1/2"          |
| Electric connection (V/~/Hz) | 230V/1N 50 Hz |
| Cold water connection (Ø)    | 3/4"          |
| Hot water connection (Ø)     |               |

MODEL

Q70BR/G80

CODE

CR1014689

Legenda - Legende - Key - Légende - Leyenda - Legenda

- G Attacco arrivo gas Gasanschluss Gas connection -Arrivée gaz Union de gas Gasaansluiting EN 10226-1 R 1/2; EN ISO 228-1 G 1/2 (DK)
- H20 Attacco arrivo acqua Wasseranschluss Water inlet Arrivée eau Union de agua Wateraansluiting EN ISO 228-1 G 3/4
- S Scarico vasca Wannenabflussrohr Pan outlet Vidange du bac Descarga cuba Water toevoer