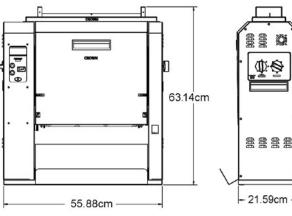

Versatile dual lane design allows for easy production of various bun/bread products, and running heels and crowns simultaneously

Small footprint of 56cm x 22cm saves space and allows for installation in many kitchen layouts