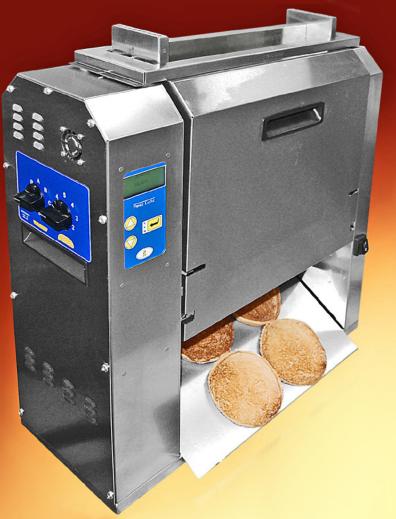

## **PRINCECASTLE** Dual Continuous Feed **Toaster** Model DCFT-BKCE

Get more production and higher product quality with this powerhouse dual contact toaster!

Designed and built for fast, high production capability of up to 3000 buns per hour, the Prince Castle Dual Feed Continuous Contact Toaster is the unit for any high volume quick-turnaround food outlet. Manufactured to Prince Castle's high standards for utmost reliability and performance.

### Dual Continuous Feed Toaster Model DCFT-BKCE

### FEATURES/SPECIFICATIONS

Durable stainless steel conveyors eliminate the traditional belts, saving replacement costs and providing additional heat transfer to the product

Perfect 'fresh from the oven' caramelisation with increased throughput of up to 3000 buns / hour

Versatile dual lane design allows for easy production of various bun/bread products, and running heels and crowns simultaneously

Small footprint of 56cm x 22cm saves space and allows for installation in many kitchen layouts

Adjustable toasting time from 12-36 seconds for toasting a wide range of product

Adjustable platen temperature for precise toasting - up to 288°C

Individual thickness/crush controls (five presets) accommodate various bread types and bun sizes.

Easily accessed, cleaned and changed Teflon sheets maintain production and efficiency

Unit comes corded witha 15A plug

(FOOD SERVICE MACHINERY PTY. LTD.) HEAD OFFICE: SYDN 21-23 Agosta Drive, Laverton North, Vic. 3026 Australia T: +61 3 9368 2300 F: +61 3 9369 3800 E: sales@fsm-pl.com.au W: www.fsm-pl.com.au