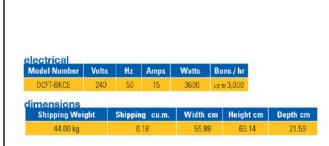

### FEATURES/SPECIFICATIONS

Durable stainless steel conveyors eliminate the traditional belts, saving replacement costs and providing additional heat transfer to the product

Perfect 'fresh from the oven' caramelisation with increased throughput of up to 3000 buns / hour

Versatile dual lane design allows for easy production of various bun/bread products, and running heels and crowns simultaneously

Small footprint of 56cm x 22cm saves space and allows for installation in many kitchen layouts

Adjustable toasting time from 12-36 seconds for toasting a wide range of product

Adjustable platen temperature for precise toasting - up to 288°C

Individual thickness/crush controls (five presets) accommodate various bread types and bun sizes.