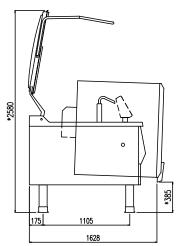

| Width (mm)          | 1755 |
|---------------------|------|
| Depth (mm)          | 1650 |
| Height (mm)         | 1485 |
| Gas power (Mj/hr)   | -    |
| Electric power (kW) | 3.5  |

boiling | braising | pasteurising | tilting | mixing | cooling | frying | underpressure | vacuum cooking | cutting | washing | drying