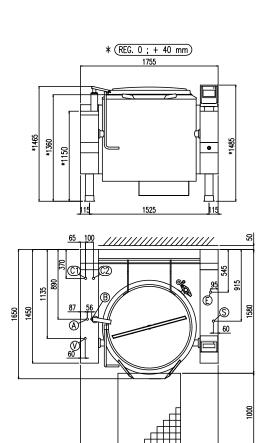

| Width (mm)          | 1755 |
|---------------------|------|
| Depth (mm)          | 1650 |
| Height (mm)         | 1485 |
| Gas power (Mj/hr)   | -    |
| Electric power (kW) | 3.5  |

boiling | braising | pasteurising | tilting | mixing | cooling | frying | underpressure | vacuum cooking | cutting | washing | drying

| E | Potenza assorbita          | Elektrische Leistung    | 3.50 (kW)             |  |
|---|----------------------------|-------------------------|-----------------------|--|
|   | Electric power             | Puissance électrique    |                       |  |
| E | Collegamento Elettrico     | Elektrische Verbindung  | 200 41EV 2N E0/60H-   |  |
|   | Electric connection        | Connexion électrique    | 380-415V 3N ~ 50/60Hz |  |
| V | Allacciamneto Vapore       | Dampfanschluss          | 1"                    |  |
|   | Steam connection           | Connexion vapeur        |                       |  |
| S | Scarico Condensa           | Kondenswasserablauf     | 3/4"                  |  |
|   | Condensate drain           | Sortie du condenseur    |                       |  |
| A | Allacciamento Acqua Calda  | Warmwasseranschluss     | 3/4"                  |  |
|   | Hot water inlet            | Raccordement eau chaude |                       |  |
| В | Allacciamento Acqua Fredda | Katlwasseranschluss     | 2/4                   |  |
|   | Cold water inlet           | Raccordement eau froide | 3/4"                  |  |
|   | ·                          | ·                       | ·                     |  |