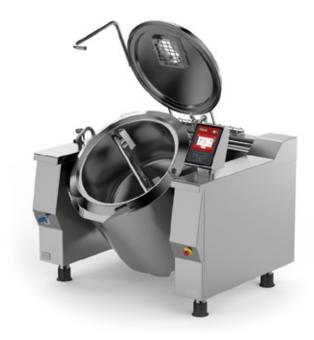

## Tilting jacketed kettle with mixer indirect steam heating

POTAGES
PUDDING
PASTA AND RICE
SAUCES
MASHED POTATOES
BECHAMEL SAUCE
PUREE
JELLY

## ANY TYPE OF COOKING IN PERFECT HARMONY, A NEW BENCHMARK THANKS TO BASKETT

Heating is gentle, indirect, thereby allowing you to prepare more delicate dishes and they do not need constant monitoring. An asset in the kitchen that lets you utilise your experience to satisfy high volumes. Efficient, compact and versatile.