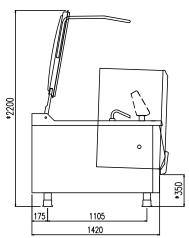

| Width (mm)          | 1655 |  |
|---------------------|------|--|
| Depth (mm)          | 1490 |  |
| Height (mm)         | 1285 |  |
| Gas power (Mj/hr)   | -    |  |
| Electric power (kW) | 0.4  |  |