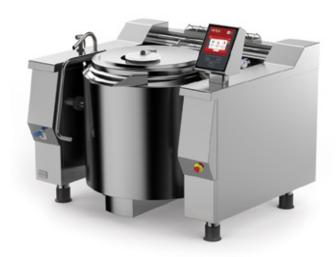

## Tilting jacketed kettle indirect steam heating

POTAGES
PUDDING
PASTA AND RICE
SAUCES
MASHED POTATOES
BECHAMEL SAUCE
PUREE
JELLY

## ANY TYPE OF COOKING IN PERFECT HARMONY, A NEW BENCHMARK THANKS TO BASKETT

Heating is gentle, indirect, thereby allowing you to prepare more delicate dishes and they do not need constant monitoring. An asset in the kitchen that lets you utilise your experience to satisfy high volumes. Efficient, compact and versatile.