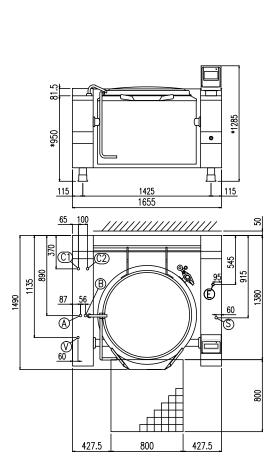

| Heating type                 | indirect steam     |  |
|------------------------------|--------------------|--|
| Capacity (L)                 | 301                |  |
| Surface (dmq)                | -                  |  |
| Gas connection (Ø)           | -                  |  |
| Electric connection (V/~/Hz) | 1N+PE AC 230V 50Hz |  |
|                              | •                  |  |

| Width (mm)          | 1655 |  |
|---------------------|------|--|
| Depth (mm)          | 1490 |  |
| Height (mm)         | 1285 |  |
| Gas power (Mj/hr)   | -    |  |
| Electric power (kW) | 0.4  |  |

boiling | braising | pasteurising | tilting | mixing | cooling | frying | underpressure | vacuum cooking | cutting | washing | drying

| E | Potenza assorbita          | Elektrische Leistung    | .40 (kW)           |  |
|---|----------------------------|-------------------------|--------------------|--|
|   | Electric power             | Puissance électrique    |                    |  |
| E | Collegamento Elettrico     | Elektrische Verbindung  | 220 240V 1N FOU-   |  |
|   | Electric connection        | Connexion électrique    | 220-240V 1N ~ 50Hz |  |
| V | Allacciamneto Vapore       | Dampfanschluss          | 1"                 |  |
|   | Steam connection           | Connexion vapeur        |                    |  |
| S | Scarico Condensa           | Kondenswasserablauf     | 3/4"               |  |
|   | Condensate drain           | Sortie du condenseur    |                    |  |
| Α | Allacciamento Acqua Calda  | Warmwasseranschluss     | 3/4"               |  |
|   | Hot water inlet            | Raccordement eau chaude |                    |  |
| В | Allacciamento Acqua Fredda | Katlwasseranschluss     | 0/411              |  |
|   | Cold water inlet           | Raccordement eau froide | 3/4"               |  |