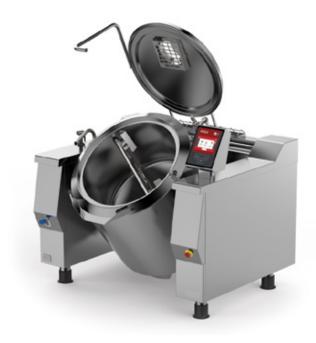

## Tilting jacketed kettle with mixer indirect steam heating

POTAGES
PUDDING
PASTA AND RICE
SAUCES
MASHED POTATOES
BECHAMEL SAUCE
PUREE
JELLY

## ANY TYPE OF COOKING IN PERFECT HARMONY, A NEW BENCHMARK THANKS TO BASKETT

Heating is gentle, indirect, thereby allowing you to prepare more delicate dishes and they do not need constant monitoring. An asset in the kitchen that lets you utilise your experience to satisfy high volumes. Efficient, compact and versatile.