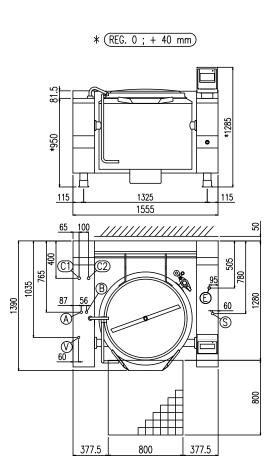

| Width (mm)          | 1555 |  |
|---------------------|------|--|
| Depth (mm)          | 1390 |  |
| Height (mm)         | 1285 |  |
| Gas power (Mj/hr)   | -    |  |
| Electric power (kW) | 1.5  |  |

boiling | braising | pasteurising | tilting | mixing | cooling | frying | underpressure | vacuum cooking | cutting | washing | drying

| E | Potenza assorbita          | Elektrische Leistung    | 1.50 (kW)          |  |
|---|----------------------------|-------------------------|--------------------|--|
|   | Electric power             | Puissance électrique    |                    |  |
| _ | Collegamento Elettrico     | Elektrische Verbindung  | 220-240V 1N ~ 50Hz |  |
| E | Electric connection        | Connexion électrique    |                    |  |
| V | Allacciamneto Vapore       | Dampfanschluss          | 1"                 |  |
| V | Steam connection           | Connexion vapeur        |                    |  |
|   | Scarico Condensa           | Kondenswasserablauf     | 3/4"               |  |
| S | Condensate drain           | Sortie du condenseur    |                    |  |
| ^ | Allacciamento Acqua Calda  | Warmwasseranschluss     | 3/4"               |  |
| Α | Hot water inlet            | Raccordement eau chaude |                    |  |
| В | Allacciamento Acqua Fredda | Katlwasseranschluss     | 2/4"               |  |
|   | Cold water inlet           | Raccordement eau froide | 3/4"               |  |
|   | ·                          |                         | ·                  |  |