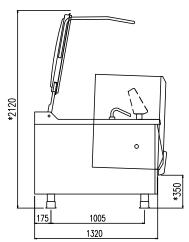

| Width (mm)          | 1555 |  |
|---------------------|------|--|
| Depth (mm)          | 1390 |  |
| Height (mm)         | 1285 |  |
| Gas power (Mj/hr)   | -    |  |
| Electric power (kW) | 1.5  |  |