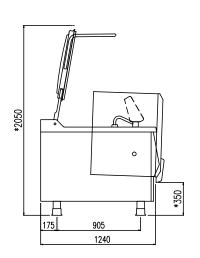

| Width (mm)          | 1455 |  |
|---------------------|------|--|
| Depth (mm)          | 1310 |  |
| Height (mm)         | 1285 |  |
| Gas power (Mj/hr)   | -    |  |
| Electric power (kW) | 0.4  |  |