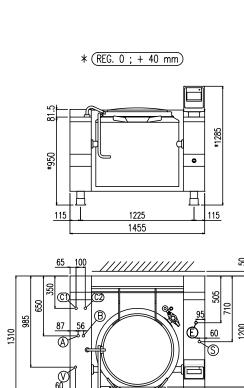

| Heating type                 | indirect steam     |  |
|------------------------------|--------------------|--|
| Capacity (L)                 | 180                |  |
| Surface (dmq)                | -                  |  |
| Gas connection (Ø)           | -                  |  |
| Electric connection (V/~/Hz) | 1N+PE AC 230V 50Hz |  |

| Width (mm)          | 1455 |  |
|---------------------|------|--|
| Depth (mm)          | 1310 |  |
| Height (mm)         | 1285 |  |
| Gas power (Mj/hr)   | -    |  |
| Electric power (kW) | 0.4  |  |

boiling | braising | pasteurising | tilting | mixing | cooling | frying | underpressure | vacuum cooking | cutting | washing | drying

427.5

|    | Potenza assorbita          | Elektrische Leistung    | .40 (kW)           |  |
|----|----------------------------|-------------------------|--------------------|--|
| E  | Electric power             | Puissance électrique    |                    |  |
| Е  | Collegamento Elettrico     | Elektrische Verbindung  | 220 240V 1N FOU    |  |
|    | Electric connection        | Connexion électrique    | 220-240V 1N ~ 50Hz |  |
| V  | Allacciamneto Vapore       | Dampfanschluss          | 2/411              |  |
| V  | Steam connection           | Connexion vapeur        | 3/4"               |  |
| _  | Scarico Condensa           | Kondenswasserablauf     | 3/4"               |  |
| S  | Condensate drain           | Sortie du condenseur    |                    |  |
| Λ. | Allacciamento Acqua Calda  | Warmwasseranschluss     | 3/4"               |  |
| Α  | Hot water inlet            | Raccordement eau chaude |                    |  |
| Ь  | Allacciamento Acqua Fredda | Katlwasseranschluss     | 2/4"               |  |
| В  | Cold water inlet           | Raccordement eau froide | 3/4"               |  |