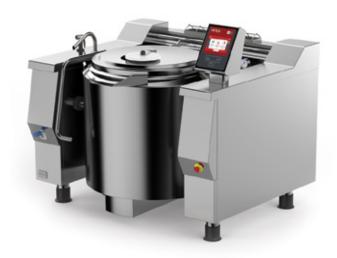

## Tilting jacketed kettle indirect steam heating

POTAGES
PUDDING
PASTA AND RICE
SAUCES
MASHED POTATOES
BECHAMEL SAUCE
PUREE
JELLY

## ANY TYPE OF COOKING IN PERFECT HARMONY, A NEW BENCHMARK THANKS TO BASKETT

Heating is gentle, indirect, thereby allowing you to prepare more delicate dishes and they do not need constant monitoring. An asset in the kitchen that lets you utilise your experience to satisfy high volumes. Efficient, compact and versatile.