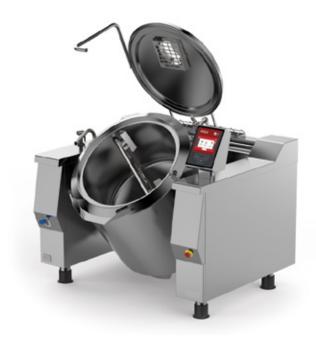

## Tilting jacketed kettle with mixer indirect steam heating

POTAGES
PUDDING
PASTA AND RICE
SAUCES
MASHED POTATOES
BECHAMEL SAUCE
PUREE
JELLY

## TILTING KETTLES FOR LARGE CATERING AND RESTAURANTS

EASYBRATT is a tilting braising pan designed to meet the daily needs of small and medium-sized restaurants, the catering industry and centralised cooking facilities (canteens, community centres, schools, hospitals, etc.). Composed of 38 models with different capacities, this machine for catering is available in gas or electric heating from 50 to 200 litres. The tilting is manually-operated, but can be motorised on request.

## ANY TYPE OF COOKING IN PERFECT HARMONY, A NEW BENCHMARK THANKS TO BASKETT

Heating is gentle, indirect, thereby allowing you to prepare more delicate dishes and they do not need constant monitoring. An asset in the kitchen that lets you utilise your experience to satisfy high volumes. Efficient, compact and versatile.