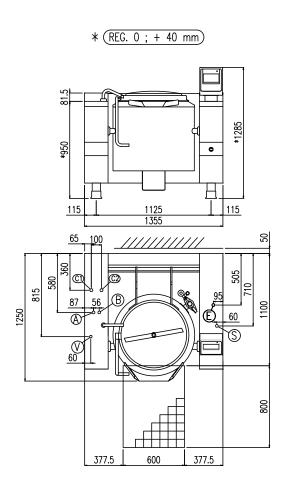

| Width (mm)          | 1355 |
|---------------------|------|
| Depth (mm)          | 1250 |
| Height (mm)         | 1285 |
| Gas power (Mj/hr)   | -    |
| Electric power (kW) | 1.0  |

boiling | braising | pasteurising | tilting | mixing | cooling | frying | underpressure | vacuum cooking | cutting | washing | drying

| Е | Potenza assorbita          | Elektrische Leistung    | 1.00 (kW)          |  |
|---|----------------------------|-------------------------|--------------------|--|
|   | Electric power             | Puissance électrique    |                    |  |
| E | Collegamento Elettrico     | Elektrische Verbindung  | 220 240V 1N FOU-   |  |
|   | Electric connection        | Connexion électrique    | 220-240V 1N ~ 50Hz |  |
| V | Allacciamneto Vapore       | Dampfanschluss          | 2/411              |  |
|   | Steam connection           | Connexion vapeur        | 3/4"               |  |
| S | Scarico Condensa           | Kondenswasserablauf     | 2/411              |  |
|   | Condensate drain           | Sortie du condenseur    | 3/4"               |  |
| Α | Allacciamento Acqua Calda  | Warmwasseranschluss     | 2/411              |  |
|   | Hot water inlet            | Raccordement eau chaude | 3/4"               |  |
| В | Allacciamento Acqua Fredda | Katlwasseranschluss     | 0/411              |  |
|   | Cold water inlet           | Raccordement eau froide | 3/4"               |  |