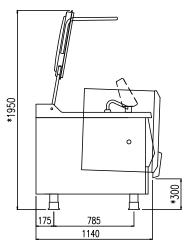

| Width (mm)          | 1355 |
|---------------------|------|
| Depth (mm)          | 1250 |
| Height (mm)         | 1285 |
| Gas power (Mj/hr)   | -    |
| Electric power (kW) | 1.0  |

boiling | braising | pasteurising | tilting | mixing | cooling | frying | underpressure | vacuum cooking | cutting | washing | drying