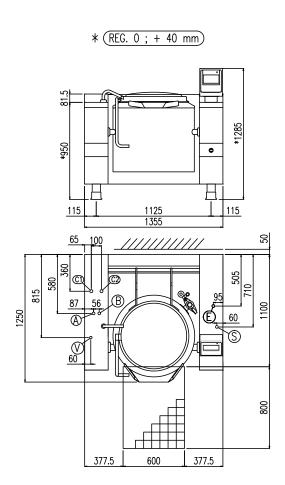

| Heating type                 | indirect steam     |  |
|------------------------------|--------------------|--|
| Capacity (L)                 | 130                |  |
| Surface (dmq)                | -                  |  |
| Gas connection (Ø)           | -                  |  |
| Electric connection (V/~/Hz) | 1N+PE AC 230V 50Hz |  |

| Width (mm)          | 1355 |
|---------------------|------|
| Depth (mm)          | 1250 |
| Height (mm)         | 1285 |
| Gas power (Mj/hr)   | -    |
| Electric power (kW) | 0.4  |

boiling | braising | pasteurising | tilting | mixing | cooling | frying | underpressure | vacuum cooking | cutting | washing | drying

| E | Potenza assorbita          | Elektrische Leistung    | 40 (1411)          |  |
|---|----------------------------|-------------------------|--------------------|--|
|   | Electric power             | Puissance électrique    | .40 (kW)           |  |
| E | Collegamento Elettrico     | Elektrische Verbindung  | 220 240V 1N FOH-   |  |
|   | Electric connection        | Connexion électrique    | 220-240V 1N ~ 50Hz |  |
| V | Allacciamneto Vapore       | Dampfanschluss          | 3/4"               |  |
| V | Steam connection           | Connexion vapeur        | 3/4                |  |
| s | Scarico Condensa           | Kondenswasserablauf     | 2/411              |  |
|   | Condensate drain           | Sortie du condenseur    | 3/4"               |  |
| Α | Allacciamento Acqua Calda  | Warmwasseranschluss     | 2/4"               |  |
|   | Hot water inlet            | Raccordement eau chaude | 3/4"               |  |
| В | Allacciamento Acqua Fredda | Katlwasseranschluss     | 0/411              |  |
|   | Cold water inlet           | Raccordement eau froide | 3/4"               |  |