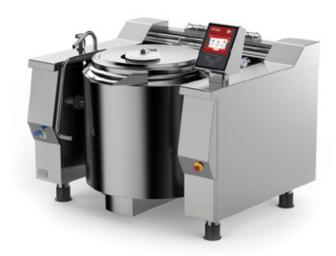

## Tilting jacketed kettle indirect steam heating

POTAGES
PUDDING
PASTA AND RICE
SAUCES
MASHED POTATOES
BECHAMEL SAUCE
PUREE
JELLY

## ANY TYPE OF COOKING IN PERFECT HARMONY, A NEW BENCHMARK THANKS TO BASKETT

Heating is gentle, indirect, thereby allowing you to prepare more delicate dishes and they do not need constant monitoring. An asset in the kitchen that lets you utilise your experience to satisfy high volumes. Efficient, compact and versatile.