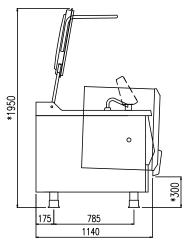

## TILTING KETTLES FOR LARGE CATERING AND RESTAURANTS

EASYBRATT is a tilting braising pan designed to meet the daily needs of small and medium-sized restaurants, the catering industry and centralised cooking facilities (canteens, community centres, schools, hospitals, etc.). Composed of 38 models with different capacities, this machine for catering is available in gas or electric heating from 50 to 200 litres. The tilting is manually-operated, but can be motorised on request.