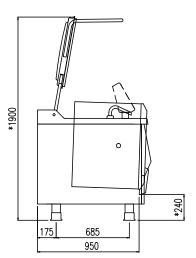

| Width (mm)          | 1355 |
|---------------------|------|
| Depth (mm)          | 1200 |
| Height (mm)         | 1285 |
| Gas power (Mj/hr)   | -    |
| Electric power (kW) | 0.4  |

boiling | braising | pasteurising | tilting | mixing | cooling | frying | underpressure | vacuum cooking | cutting | washing | drying