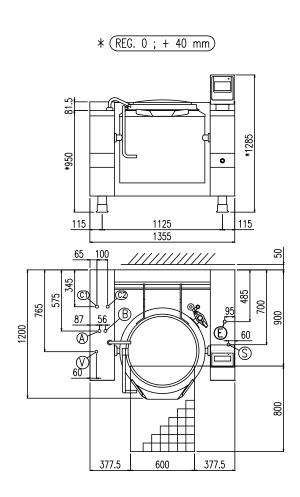

| Width (mm)          | 1355 |
|---------------------|------|
| Depth (mm)          | 1200 |
| Height (mm)         | 1285 |
| Gas power (Mj/hr)   | -    |
| Electric power (kW) | 0.4  |

boiling | braising | pasteurising | tilting | mixing | cooling | frying | underpressure | vacuum cooking | cutting | washing | drying

| Е | Potenza assorbita          | Elektrische Leistung    | .40 (kW)           |  |
|---|----------------------------|-------------------------|--------------------|--|
|   | Electric power             | Puissance électrique    |                    |  |
| E | Collegamento Elettrico     | Elektrische Verbindung  | 220 240V 1N FOU-   |  |
|   | Electric connection        | Connexion électrique    | 220-240V 1N ~ 50Hz |  |
| V | Allacciamneto Vapore       | Dampfanschluss          | 2/411              |  |
|   | Steam connection           | Connexion vapeur        | 3/4"               |  |
| S | Scarico Condensa           | Kondenswasserablauf     | 0/411              |  |
|   | Condensate drain           | Sortie du condenseur    | 3/4"               |  |
| Α | Allacciamento Acqua Calda  | Warmwasseranschluss     | 2/411              |  |
|   | Hot water inlet            | Raccordement eau chaude | 3/4"               |  |
| В | Allacciamento Acqua Fredda | Katlwasseranschluss     | 0/411              |  |
|   | Cold water inlet           | Raccordement eau froide | 3/4"               |  |