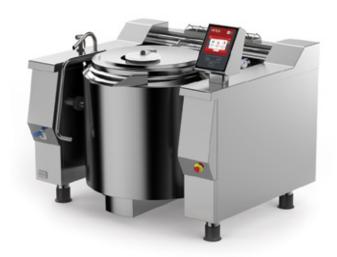

## Tilting jacketed kettle indirect steam heating

POTAGES
PUDDING
PASTA AND RICE
SAUCES
MASHED POTATOES
BECHAMEL SAUCE
PUREE
JELLY

## ANY TYPE OF COOKING IN PERFECT HARMONY, A NEW BENCHMARK THANKS TO BASKETT

Heating is gentle, indirect, thereby allowing you to prepare more delicate dishes and they do not need constant monitoring. An asset in the kitchen that lets you utilise your experience to satisfy high volumes. Efficient, compact and versatile.