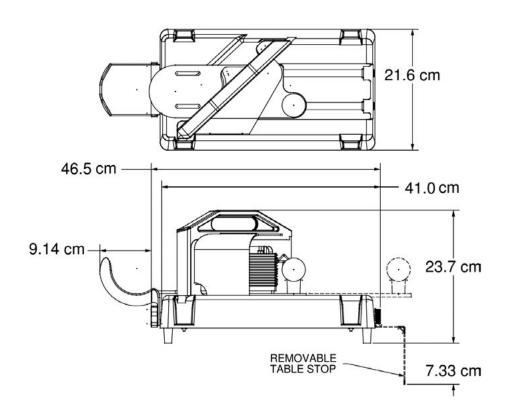

#### **DIMENSIONS:**

| Model      | Width<br>cm | Height<br>cm | Length<br>cm | Shipping Weight<br>9kg | Shipping cu.m. |
|------------|-------------|--------------|--------------|------------------------|----------------|
| 943 Series | 21.60       | 23.72        | 46.50        | 6.40                   | .03            |