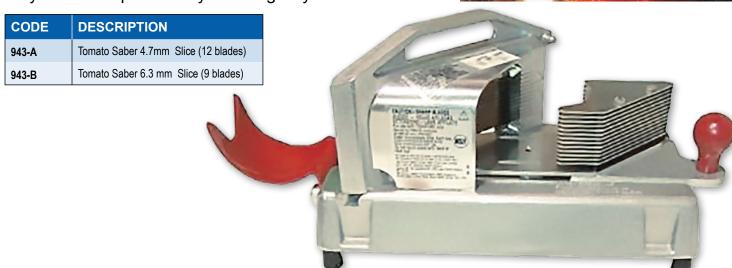

### TOMATO SABER

## PRINCE CASTLE'S TOMATO SABER IS THE WORLD'S LEADING TOMATO SLICING SYSTEM.

The exclusive Perma-Tight® blade cartridge never requires blade tightening or adjusting. Blade replacement is fast and easy – simply snap the blade cartridge into position and the Saber is ready to use.

A contoured pusher head holds the tomato in place for slicing, and permanently lubricated bearings ensure the slicing stroke is smooth and quick.

The exclusive tomato catcher snaps onto the unit and catches the sliced tomato for easy handling.

#### **REPLACEMENT BLADES FOR 943 SABER**

| SABER<br>MODEL | CUT SIZE/<br>No of blades | PART<br>CODE |
|----------------|---------------------------|--------------|
| 943-A          | 4.7mm, 12 blade           | 943-038A     |
| 943-B          | 6.3mm, 9 blade            | 943-039A     |