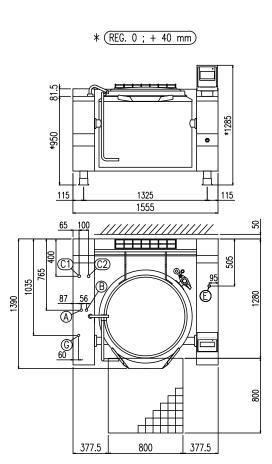

| Heating type                 | indirect gas           |  |  |
|------------------------------|------------------------|--|--|
| Capacity (L)                 | 242                    |  |  |
| Surface (dmq)                | -                      |  |  |
| Gas connection (Ø)           | tion (Ø) 3/4"          |  |  |
| Electric connection (V/~/Hz) | 1N+PE AC 230V 50/60 Hz |  |  |

| 1390  |  |
|-------|--|
| 1005  |  |
| 1285  |  |
| 172.8 |  |
| 0.4   |  |
|       |  |

boiling | braising | pasteurising | tilting | mixing | cooling | frying | underpressure | vacuum cooking | cutting | washing | drying

| G | Attacco Gas (secondo ISO 7-1) | Gasanschuluss (ISO 7-1)    | 3/4"               |  |
|---|-------------------------------|----------------------------|--------------------|--|
|   | Gas Connection (ISO 7-1)      | Raccordement Gaz (ISO 7-1) | 3/4                |  |
| E | Potenza assorbita             | Elektrische Leistung       | 40 (1-)4()         |  |
|   | Electric power                | Puissance électrique       | .40 (kW)           |  |
| E | Collegamento Elettrico        | Elektrische Verbindung     | 220-240V 1N ~ 50Hz |  |
|   | Electric connection           | Connexion électrique       |                    |  |
| Α | Allacciamento Acqua Calda     | Warmwasseranschluss        | 0/411              |  |
|   | Hot water inlet               | Raccordement eau chaude    | 3/4"               |  |
| В | Allacciamento Acqua Fredda    | Katlwasseranschluss        | 2/411              |  |
|   | Cold water inlet              | Raccordement eau froide    | 3/4"               |  |