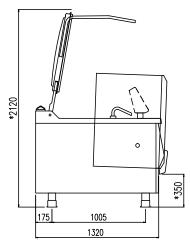

| Heating type                 | indirect gas           |  |  |
|------------------------------|------------------------|--|--|
| Capacity (L)                 | 242                    |  |  |
| Surface (dmq)                | -                      |  |  |
| Gas connection (Ø)           | tion (Ø) 3/4"          |  |  |
| Electric connection (V/~/Hz) | 1N+PE AC 230V 50/60 Hz |  |  |

| 1390  |  |
|-------|--|
| 1005  |  |
| 1285  |  |
| 172.8 |  |
| 0.4   |  |
|       |  |

boiling | braising | pasteurising | tilting | mixing | cooling | frying | underpressure | vacuum cooking | cutting | washing | drying