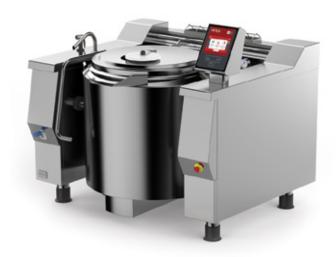

## Tilting jacketed kettle indirect gas heating

POTAGES
PUDDING
PASTA AND RICE
SAUCES
MASHED POTATOES
BECHAMEL SAUCE
PUREE
JELLY

## TILTING KETTLES FOR LARGE CATERING AND RESTAURANTS

EASYBRATT is a tilting braising pan designed to meet the daily needs of small and medium-sized restaurants, the catering industry and centralised cooking facilities (canteens, community centres, schools, hospitals, etc.). Composed of 38 models with different capacities, this machine for catering is available in gas or electric heating from 50 to 200 litres. The tilting is manually-operated, but can be motorised on request.

## ANY TYPE OF COOKING IN PERFECT HARMONY, A NEW BENCHMARK THANKS TO BASKETT

Heating is gentle, indirect, thereby allowing you to prepare more delicate dishes and they do not need constant monitoring. An asset in the kitchen that lets you utilise your experience to satisfy high volumes. Efficient, compact and versatile.