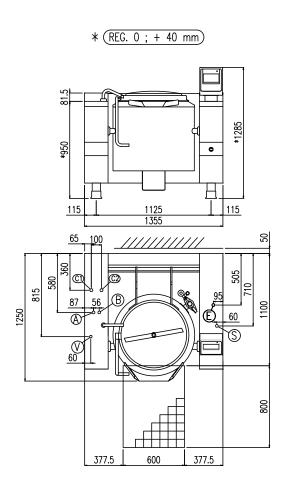

| Width (mm)          | 1355 |
|---------------------|------|
| Depth (mm)          | 1250 |
| Height (mm)         | 1285 |
| Gas power (Mj/hr)   | 108  |
| Electric power (kW) | 1.0  |

boiling | braising | pasteurising | tilting | mixing | cooling | frying | underpressure | vacuum cooking | cutting | washing | drying

| E | Potenza assorbita          | Elektrische Leistung    | 1.00 (1/1/1)       |  |
|---|----------------------------|-------------------------|--------------------|--|
|   | Electric power             | Puissance électrique    | 1.00 (kW)          |  |
| E | Collegamento Elettrico     | Elektrische Verbindung  | 220-240V 1N ~ 50Hz |  |
|   | Electric connection        | Connexion électrique    |                    |  |
| V | Allacciamneto Vapore       | Dampfanschluss          | 3/4"               |  |
| V | Steam connection           | Connexion vapeur        |                    |  |
| s | Scarico Condensa           | Kondenswasserablauf     | 3/4"               |  |
|   | Condensate drain           | Sortie du condenseur    |                    |  |
| Α | Allacciamento Acqua Calda  | Warmwasseranschluss     | 2/4"               |  |
|   | Hot water inlet            | Raccordement eau chaude | 3/4"               |  |
| В | Allacciamento Acqua Fredda | Katlwasseranschluss     | 2/4"               |  |
|   | Cold water inlet           | Raccordement eau froide | 3/4"               |  |