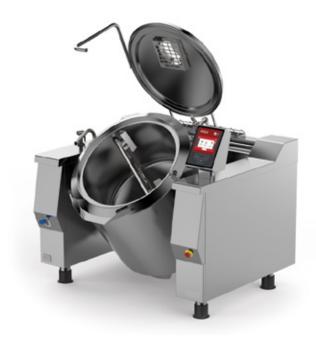

## Tilting jacketed kettle with mixer indirect gas heating

POTAGES
PUDDING
PASTA AND RICE
SAUCES
MASHED POTATOES
BECHAMEL SAUCE
PUREE
JELLY

## TILTING KETTLES FOR LARGE CATERING AND RESTAURANTS

EASYBRATT is a tilting braising pan designed to meet the daily needs of small and medium-sized restaurants, the catering industry and centralised cooking facilities (canteens, community centres, schools, hospitals, etc.). Composed of 38 models with different capacities, this machine for catering is available in gas or electric heating from 50 to 200 litres. The tilting is manually-operated, but can be motorised on request.

## ANY TYPE OF COOKING IN PERFECT HARMONY, A NEW BENCHMARK THANKS TO BASKETT

Heating is gentle, indirect, thereby allowing you to prepare more delicate dishes and they do not need constant monitoring. An asset in the kitchen that lets you utilise your experience to satisfy high volumes. Efficient, compact and versatile.