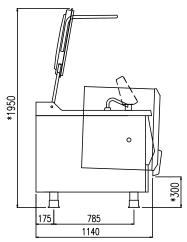

| Width (mm)          | 1355 |
|---------------------|------|
| Depth (mm)          | 1250 |
| Height (mm)         | 1285 |
| Gas power (Mj/hr)   | 108  |
| Electric power (kW) | 1.0  |

boiling | braising | pasteurising | tilting | mixing | cooling | frying | underpressure | vacuum cooking | cutting | washing | drying