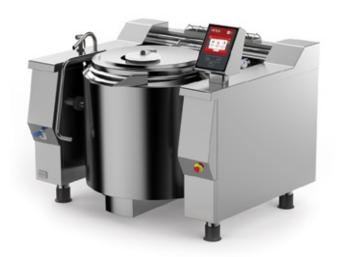

## Tilting jacketed kettle indirect gas heating

POTAGES
PUDDING
PASTA AND RICE
SAUCES
MASHED POTATOES
BECHAMEL SAUCE
PUREE
JELLY

## TILTING KETTLES FOR LARGE CATERING AND RESTAURANTS

EASYBRATT is a tilting braising pan designed to meet the daily needs of small and medium-sized restaurants, the catering industry and centralised cooking facilities (canteens, community centres, schools, hospitals, etc.). Composed of 38 models with different capacities, this machine for catering is available in gas or electric heating from 50 to 200 litres. The tilting is manually-operated, but can be motorised on request.

## ANY TYPE OF COOKING IN PERFECT HARMONY, A NEW BENCHMARK THANKS TO BASKETT

Heating is gentle, indirect, thereby allowing you to prepare more delicate dishes and they do not need constant monitoring. An asset in the kitchen that lets you utilise your experience to satisfy high volumes. Efficient, compact and versatile.