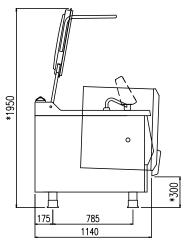

| Width (mm)            | 1355 |  |
|-----------------------|------|--|
| Depth (mm)            | 1250 |  |
| Height (mm)           | 1285 |  |
| Gas power (Mj/hr) 108 |      |  |
| Electric power (kW)   | 0.4  |  |