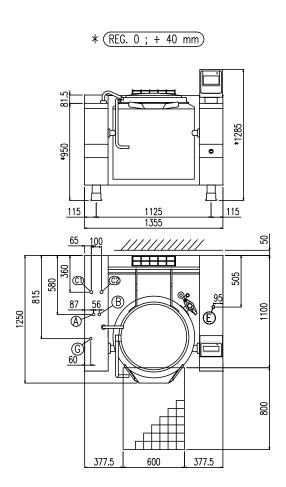

| Width (mm)            | 1355 |  |
|-----------------------|------|--|
| Depth (mm)            | 1250 |  |
| Height (mm)           | 1285 |  |
| Gas power (Mj/hr) 108 |      |  |
| Electric power (kW)   | 0.4  |  |

boiling | braising | pasteurising | tilting | mixing | cooling | frying | underpressure | vacuum cooking | cutting | washing | drying

| G | Attacco Gas (secondo ISO 7-1) | Gasanschuluss (ISO 7-1)    | 3/4"               |  |
|---|-------------------------------|----------------------------|--------------------|--|
|   | Gas Connection (ISO 7-1)      | Raccordement Gaz (ISO 7-1) |                    |  |
| E | Potenza assorbita             | Elektrische Leistung       | .40 (kW)           |  |
|   | Electric power                | Puissance électrique       |                    |  |
| E | Collegamento Elettrico        | Elektrische Verbindung     | 200 2407 11 501-   |  |
|   | Electric connection           | Connexion électrique       | 220-240V 1N ~ 50Hz |  |
| Α | Allacciamento Acqua Calda     | Warmwasseranschluss        | 3/4"               |  |
|   | Hot water inlet               | Raccordement eau chaude    |                    |  |
| В | Allacciamento Acqua Fredda    | Katlwasseranschluss        | 2/411              |  |
|   | Cold water inlet              | Raccordement eau froide    | 3/4"               |  |