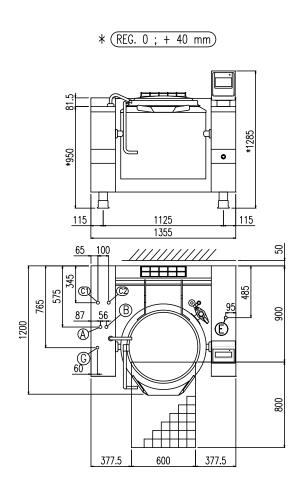

| Heating type                 | indirect gas           |  |
|------------------------------|------------------------|--|
| Capacity (L)                 | 105                    |  |
| Surface (dmq)                | -                      |  |
| Gas connection (Ø)           | 3/4"                   |  |
| Electric connection (V/~/Hz) | 1N+PE AC 230V 50/60 Hz |  |

| Width (mm)          | 1355      |  |
|---------------------|-----------|--|
| Depth (mm)          | 1200      |  |
| Height (mm)         | 1285      |  |
| Gas power (Mj/hr)   | Mj/hr) 90 |  |
| Electric power (kW) | 0.4       |  |

boiling | braising | pasteurising | tilting | mixing | cooling | frying | underpressure | vacuum cooking | cutting | washing | drying

| G | Attacco Gas (secondo ISO 7-1) | Gasanschuluss (ISO 7-1)    | 3/4"               |  |
|---|-------------------------------|----------------------------|--------------------|--|
|   | Gas Connection (ISO 7-1)      | Raccordement Gaz (ISO 7-1) | 3/4                |  |
| E | Potenza assorbita             | Elektrische Leistung       | .40 (kW)           |  |
|   | Electric power                | Puissance électrique       |                    |  |
| E | Collegamento Elettrico        | Elektrische Verbindung     | 220-240V 1N ~ 50Hz |  |
|   | Electric connection           | Connexion électrique       |                    |  |
| Α | Allacciamento Acqua Calda     | Warmwasseranschluss        | 3/4"               |  |
|   | Hot water inlet               | Raccordement eau chaude    |                    |  |
| В | Allacciamento Acqua Fredda    | Katlwasseranschluss        | 2/4"               |  |
|   | Cold water inlet              | Raccordement eau froide    | 3/4"               |  |