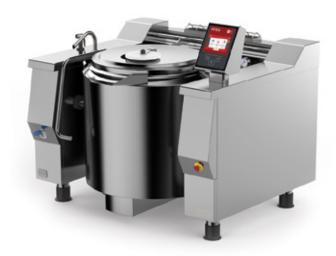

## Tilting jacketed kettle indirect gas heating

POTAGES
PUDDING
PASTA AND RICE
SAUCES
MASHED POTATOES
BECHAMEL SAUCE
PUREE
JELLY

## ANY TYPE OF COOKING IN PERFECT HARMONY, A NEW BENCHMARK THANKS TO BASKETT

Heating is gentle, indirect, thereby allowing you to prepare more delicate dishes and they do not need constant monitoring. An asset in the kitchen that lets you utilise your experience to satisfy high volumes. Efficient, compact and versatile.