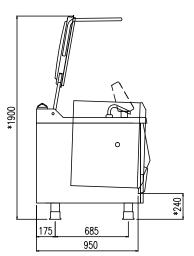

| Width (mm)          | 1355      |  |
|---------------------|-----------|--|
| Depth (mm)          | 1200      |  |
| Height (mm)         | 1285      |  |
| Gas power (Mj/hr)   | Mj/hr) 90 |  |
| Electric power (kW) | 0.4       |  |