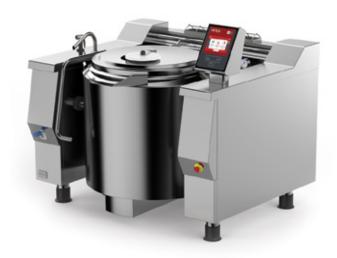

## Tilting jacketed kettle indirect electric heating

POTAGES
PUDDING
PASTA AND RICE
SAUCES
MASHED POTATOES
BECHAMEL SAUCE
PUREE
JELLY

## TILTING KETTLES FOR LARGE CATERING AND RESTAURANTS

EASYBRATT is a tilting braising pan designed to meet the daily needs of small and medium-sized restaurants, the catering industry and centralised cooking facilities (canteens, community centres, schools, hospitals, etc.). Composed of 38 models with different capacities, this machine for catering is available in gas or electric heating from 50 to 200 litres. The tilting is manually-operated, but can be motorised on request.

## ANY TYPE OF COOKING IN PERFECT HARMONY, A NEW BENCHMARK THANKS TO BASKETT

Heating is gentle, indirect, thereby allowing you to prepare more delicate dishes and they do not need constant monitoring. An asset in the kitchen that lets you utilise your experience to satisfy high volumes. Efficient, compact and versatile.