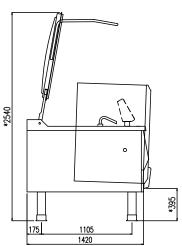

| Width (mm)          | 1755 |
|---------------------|------|
| Depth (mm)          | 1650 |
| Height (mm)         | 1485 |
| Gas power (Mj/hr)   | -    |
| Electric power (kW) | 36   |

boiling | braising | pasteurising | tilting | mixing | cooling | frying | underpressure | vacuum cooking | cutting | washing | drying

| E | Potenza assorbita          | Elektrische Leistung    | 26 00 (KW)            |  |
|---|----------------------------|-------------------------|-----------------------|--|
|   | Electric power             | Puissance électrique    | 36.00 (kW)            |  |
| E | Collegamento Elettrico     | Elektrische Verbindung  | 380-415V 3N ~ 50/60Hz |  |
|   | Electric connection        | Connexion électrique    |                       |  |
| Α | Allacciamento Acqua Calda  | Warmwasseranschluss     | 3/4"                  |  |
|   | Hot water inlet            | Raccordement eau chaude |                       |  |
| В | Allacciamento Acqua Fredda | Katlwasseranschluss     | 2/411                 |  |
|   | Cold water inlet           | Raccordement eau froide | 3/4"                  |  |