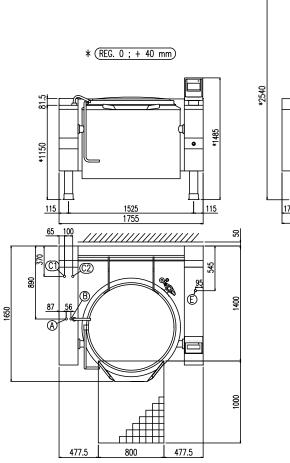

| Width (mm)          | 1755 |
|---------------------|------|
| Depth (mm)          | 1650 |
| Height (mm)         | 1485 |
| Gas power (Mj/hr)   | -    |
| Electric power (kW) | 36   |

boiling | braising | pasteurising | tilting | mixing | cooling | frying | underpressure | vacuum cooking | cutting | washing | drying

| E | Potenza assorbita          | Elektrische Leistung    | 26 00 (KW)            |  |
|---|----------------------------|-------------------------|-----------------------|--|
|   | Electric power             | Puissance électrique    | 36.00 (kW)            |  |
| E | Collegamento Elettrico     | Elektrische Verbindung  | 380-415V 3N ~ 50/60Hz |  |
|   | Electric connection        | Connexion électrique    |                       |  |
| Α | Allacciamento Acqua Calda  | Warmwasseranschluss     | 3/4"                  |  |
|   | Hot water inlet            | Raccordement eau chaude |                       |  |
| В | Allacciamento Acqua Fredda | Katlwasseranschluss     | 2/411                 |  |
|   | Cold water inlet           | Raccordement eau froide | 3/4"                  |  |