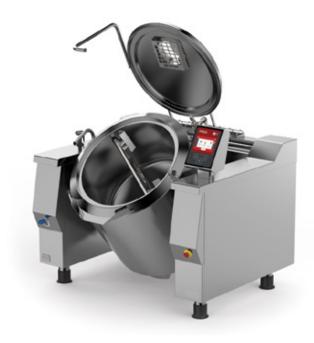

## Tilting jacketed kettle with mixer indirect electric heating

POTAGES
PUDDING
PASTA AND RICE
SAUCES
MASHED POTATOES
BECHAMEL SAUCE
PUREE
JELLY

## TILTING KETTLES FOR LARGE CATERING AND RESTAURANTS

EASYBRATT is a tilting braising pan designed to meet the daily needs of small and medium-sized restaurants, the catering industry and centralised cooking facilities (canteens, community centres, schools, hospitals, etc.). Composed of 38 models with different capacities, this machine for catering is available in gas or electric heating from 50 to 200 litres. The tilting is manually-operated, but can be motorised on request.

## ANY TYPE OF COOKING IN PERFECT HARMONY, A NEW BENCHMARK THANKS TO BASKETT

Heating is gentle, indirect, thereby allowing you to prepare more delicate dishes and they do not need constant monitoring. An asset in the kitchen that lets you utilise your experience to satisfy high volumes. Efficient, compact and versatile.