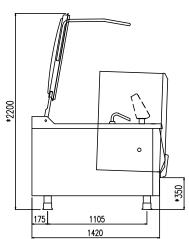

| Width (mm)          | 1655 |
|---------------------|------|
| Depth (mm)          | 1490 |
| Height (mm)         | 1285 |
| Gas power (Mj/hr)   | -    |
| Electric power (kW) | 37.5 |

boiling | braising | pasteurising | tilting | mixing | cooling | frying | underpressure | vacuum cooking | cutting | washing | drying