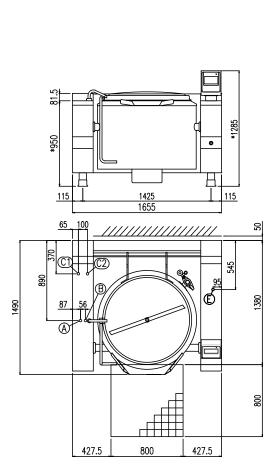

| Width (mm)          | 1655 |
|---------------------|------|
| Depth (mm)          | 1490 |
| Height (mm)         | 1285 |
| Gas power (Mj/hr)   | -    |
| Electric power (kW) | 37.5 |

boiling | braising | pasteurising | tilting | mixing | cooling | frying | underpressure | vacuum cooking | cutting | washing | drying

| E | Potenza assorbita          | Elektrische Leistung    | 37.50 (kW)            |  |
|---|----------------------------|-------------------------|-----------------------|--|
|   | Electric power             | Puissance électrique    |                       |  |
| E | Collegamento Elettrico     | Elektrische Verbindung  | 380-415V 3N ~ 50/60Hz |  |
|   | Electric connection        | Connexion électrique    |                       |  |
| Α | Allacciamento Acqua Calda  | Warmwasseranschluss     | 2/4"                  |  |
|   | Hot water inlet            | Raccordement eau chaude | 3/4"                  |  |
| В | Allacciamento Acqua Fredda | Katlwasseranschluss     | 2/4                   |  |
|   | Cold water inlet           | Raccordement eau froide | 3/4"                  |  |
|   |                            |                         |                       |  |