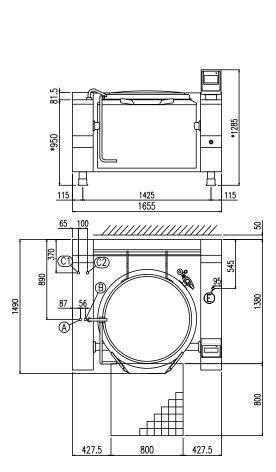

| Width (mm)          | 1655 |  |
|---------------------|------|--|
| Depth (mm)          | 1490 |  |
| Height (mm)         | 1285 |  |
| Gas power (Mj/hr)   | -    |  |
| Electric power (kW) | 36   |  |

boiling | braising | pasteurising | tilting | mixing | cooling | frying | underpressure | vacuum cooking | cutting | washing | drying

| E | Potenza assorbita          | Elektrische Leistung    | 36.00 (kW)            |  |
|---|----------------------------|-------------------------|-----------------------|--|
|   | Electric power             | Puissance électrique    |                       |  |
| E | Collegamento Elettrico     | Elektrische Verbindung  | 290 415V 2N 50/60H-   |  |
|   | Electric connection        | Connexion électrique    | 380-415V 3N ~ 50/60Hz |  |
| Α | Allacciamento Acqua Calda  | Warmwasseranschluss     | 3/4"                  |  |
|   | Hot water inlet            | Raccordement eau chaude |                       |  |
| В | Allacciamento Acqua Fredda | Katlwasseranschluss     | 2/4                   |  |
|   | Cold water inlet           | Raccordement eau froide | 3/4"                  |  |
|   |                            |                         |                       |  |