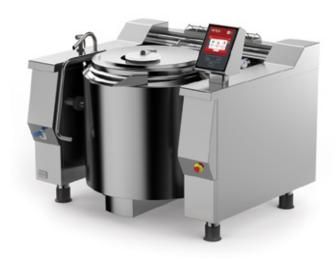

## Tilting jacketed kettle indirect electric heating

POTAGES
PUDDING
PASTA AND RICE
SAUCES
MASHED POTATOES
BECHAMEL SAUCE
PUREE
JELLY

## ANY TYPE OF COOKING IN PERFECT HARMONY, A NEW BENCHMARK THANKS TO BASKETT

Heating is gentle, indirect, thereby allowing you to prepare more delicate dishes and they do not need constant monitoring. An asset in the kitchen that lets you utilise your experience to satisfy high volumes. Efficient, compact and versatile.