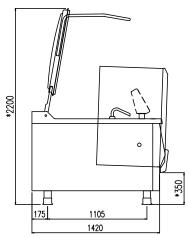

| Width (mm)          | 1655 |  |
|---------------------|------|--|
| Depth (mm)          | 1490 |  |
| Height (mm)         | 1285 |  |
| Gas power (Mj/hr)   | -    |  |
| Electric power (kW) | 36   |  |