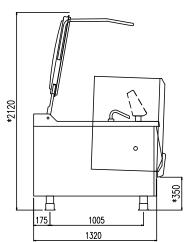

| Width (mm)          | 1555 |
|---------------------|------|
| Depth (mm)          | 1390 |
| Height (mm)         | 1285 |
| Gas power (Mj/hr)   | -    |
| Electric power (kW) | 37.5 |

boiling | braising | pasteurising | tilting | mixing | cooling | frying | underpressure | vacuum cooking | cutting | washing | drying