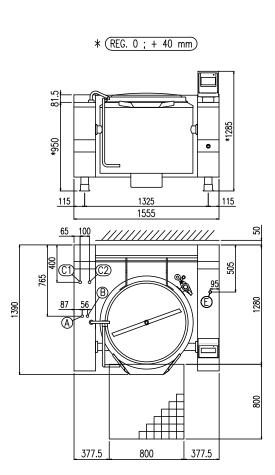

| Width (mm)          | 1555 |
|---------------------|------|
| Depth (mm)          | 1390 |
| Height (mm)         | 1285 |
| Gas power (Mj/hr)   | -    |
| Electric power (kW) | 37.5 |

boiling | braising | pasteurising | tilting | mixing | cooling | frying | underpressure | vacuum cooking | cutting | washing | drying

| E | Potenza assorbita          | Elektrische Leistung    | 37.50 (kW)            |  |
|---|----------------------------|-------------------------|-----------------------|--|
|   | Electric power             | Puissance électrique    |                       |  |
| E | Collegamento Elettrico     | Elektrische Verbindung  | 380-415V 3N ~ 50/60Hz |  |
|   | Electric connection        | Connexion électrique    |                       |  |
| Α | Allacciamento Acqua Calda  | Warmwasseranschluss     | 3/4"                  |  |
|   | Hot water inlet            | Raccordement eau chaude |                       |  |
| В | Allacciamento Acqua Fredda | Katlwasseranschluss     | 2/411                 |  |
|   | Cold water inlet           | Raccordement eau froide | 3/4"                  |  |