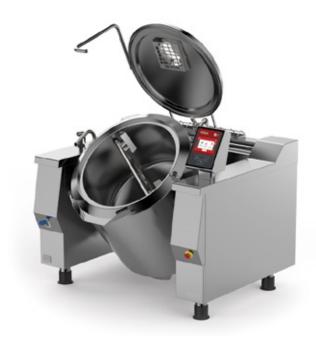

## Tilting jacketed kettle with mixer indirect electric heating

POTAGES
PUDDING
PASTA AND RICE
SAUCES
MASHED POTATOES
BECHAMEL SAUCE
PUREE
JELLY

## ANY TYPE OF COOKING IN PERFECT HARMONY, A NEW BENCHMARK THANKS TO BASKETT

Heating is gentle, indirect, thereby allowing you to prepare more delicate dishes and they do not need constant monitoring. An asset in the kitchen that lets you utilise your experience to satisfy high volumes. Efficient, compact and versatile.