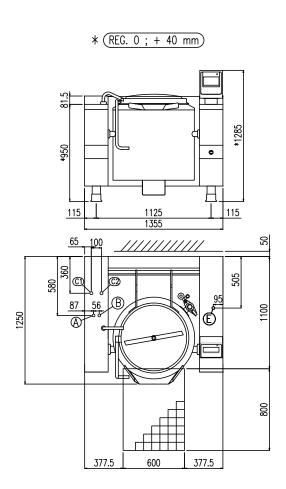

| Width (mm)          | 1355 |  |
|---------------------|------|--|
| Depth (mm)          | 1250 |  |
| Height (mm)         | 1285 |  |
| Gas power (Mj/hr)   | -    |  |
| Electric power (kW) | 24.6 |  |

boiling | braising | pasteurising | tilting | mixing | cooling | frying | underpressure | vacuum cooking | cutting | washing | drying

| E | Potenza assorbita          | Elektrische Leistung    | 24 60 (1510)          |  |
|---|----------------------------|-------------------------|-----------------------|--|
|   | Electric power             | Puissance électrique    | 24.60 (kW)            |  |
| E | Collegamento Elettrico     | Elektrische Verbindung  | 290 415V 2N 50/60H-   |  |
|   | Electric connection        | Connexion électrique    | 380-415V 3N ~ 50/60Hz |  |
| Α | Allacciamento Acqua Calda  | Warmwasseranschluss     | 3/4"                  |  |
|   | Hot water inlet            | Raccordement eau chaude |                       |  |
| В | Allacciamento Acqua Fredda | Katlwasseranschluss     | 2/411                 |  |
|   | Cold water inlet           | Raccordement eau froide | 3/4"                  |  |
|   |                            |                         |                       |  |