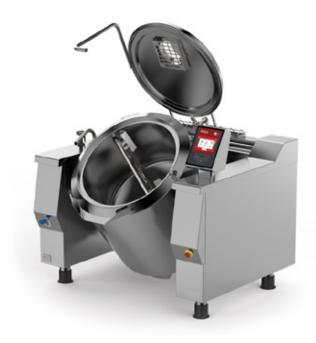

## Tilting jacketed kettle with mixer indirect electric heating

POTAGES
PUDDING
PASTA AND RICE
SAUCES
MASHED POTATOES
BECHAMEL SAUCE
PUREE
JELLY

## ANY TYPE OF COOKING IN PERFECT HARMONY, A NEW BENCHMARK THANKS TO BASKETT

Heating is gentle, indirect, thereby allowing you to prepare more delicate dishes and they do not need constant monitoring. An asset in the kitchen that lets you utilise your experience to satisfy high volumes. Efficient, compact and versatile.