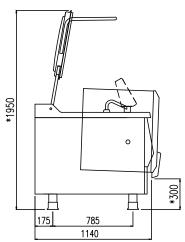

| Width (mm)          | 1355 |  |
|---------------------|------|--|
| Depth (mm)          | 1250 |  |
| Height (mm)         | 1285 |  |
| Gas power (Mj/hr)   | -    |  |
| Electric power (kW) | 24.6 |  |