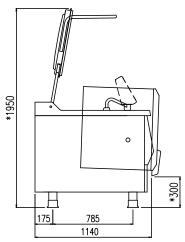

| Width (mm)          | 1355 |  |  |
|---------------------|------|--|--|
| Depth (mm)          | 1250 |  |  |
| Height (mm)         | 1285 |  |  |
| Gas power (Mj/hr)   | -    |  |  |
| Electric power (kW) | 24   |  |  |
|                     |      |  |  |