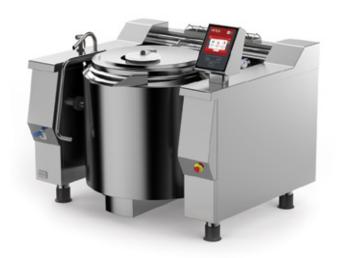

## Tilting jacketed kettle indirect electric heating

POTAGES
PUDDING
PASTA AND RICE
SAUCES
MASHED POTATOES
BECHAMEL SAUCE
PUREE
JELLY

## ANY TYPE OF COOKING IN PERFECT HARMONY, A NEW BENCHMARK THANKS TO BASKETT

Heating is gentle, indirect, thereby allowing you to prepare more delicate dishes and they do not need constant monitoring. An asset in the kitchen that lets you utilise your experience to satisfy high volumes. Efficient, compact and versatile.