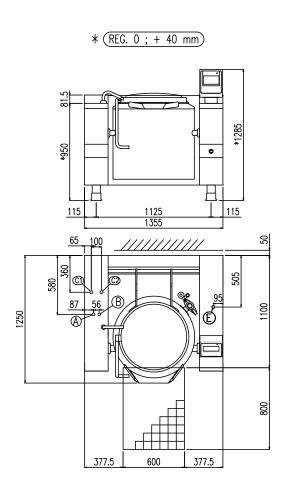

| Width (mm)          | 1355 |  |  |
|---------------------|------|--|--|
| Depth (mm)          | 1250 |  |  |
| Height (mm)         | 1285 |  |  |
| Gas power (Mj/hr)   | -    |  |  |
| Electric power (kW) | 24   |  |  |
|                     |      |  |  |

boiling | braising | pasteurising | tilting | mixing | cooling | frying | underpressure | vacuum cooking | cutting | washing | drying

| E | Potenza assorbita          | Elektrische Leistung    | 04.00 (1-14)          |  |
|---|----------------------------|-------------------------|-----------------------|--|
|   | Electric power             | Puissance électrique    | 24.00 (kW)            |  |
| E | Collegamento Elettrico     | Elektrische Verbindung  | 380-415V 3N ~ 50/60Hz |  |
|   | Electric connection        | Connexion électrique    |                       |  |
| Α | Allacciamento Acqua Calda  | Warmwasseranschluss     | 3/4"                  |  |
|   | Hot water inlet            | Raccordement eau chaude |                       |  |
| В | Allacciamento Acqua Fredda | Katlwasseranschluss     | 2/41                  |  |
|   | Cold water inlet           | Raccordement eau froide | 3/4"                  |  |