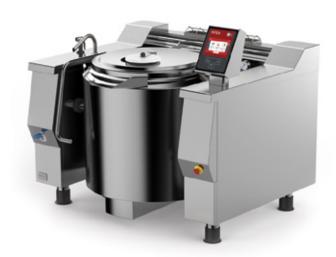

## Tilting jacketed kettle indirect electric heating

POTAGES
PUDDING
PASTA AND RICE
SAUCES
MASHED POTATOES
BECHAMEL SAUCE
PUREE
JELLY

## ANY TYPE OF COOKING IN PERFECT HARMONY, A NEW BENCHMARK THANKS TO BASKETT

Heating is gentle, indirect, thereby allowing you to prepare more delicate dishes and they do not need constant monitoring. An asset in the kitchen that lets you utilise your experience to satisfy high volumes. Efficient, compact and versatile.