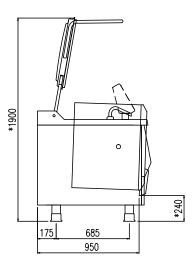

| Width (mm)          | 1355 |
|---------------------|------|
| Depth (mm)          | 1200 |
| Height (mm)         | 1285 |
| Gas power (Mj/hr)   | -    |
| Electric power (kW) | 18   |

boiling | braising | pasteurising | tilting | mixing | cooling | frying | underpressure | vacuum cooking | cutting | washing | drying