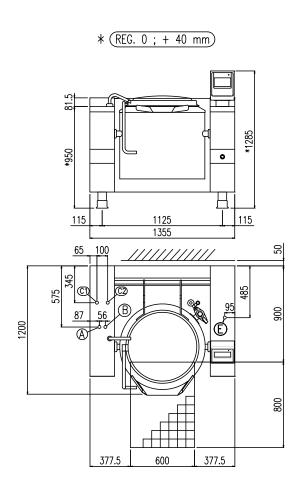

| Width (mm)          | 1355 |
|---------------------|------|
| Depth (mm)          | 1200 |
| Height (mm)         | 1285 |
| Gas power (Mj/hr)   | -    |
| Electric power (kW) | 18   |

boiling | braising | pasteurising | tilting | mixing | cooling | frying | underpressure | vacuum cooking | cutting | washing | drying

| E | Potenza assorbita          | Elektrische Leistung    | 19.00 (1/1/1)         |  |
|---|----------------------------|-------------------------|-----------------------|--|
|   | Electric power             | Puissance électrique    | 18.00 (kW)            |  |
| E | Collegamento Elettrico     | Elektrische Verbindung  | 380-415V 3N ~ 50/60Hz |  |
|   | Electric connection        | Connexion électrique    |                       |  |
| A | Allacciamento Acqua Calda  | Warmwasseranschluss     | 3/4"                  |  |
|   | Hot water inlet            | Raccordement eau chaude |                       |  |
| В | Allacciamento Acqua Fredda | Katlwasseranschluss     | 2/4                   |  |
|   | Cold water inlet           | Raccordement eau froide | 3/4"                  |  |