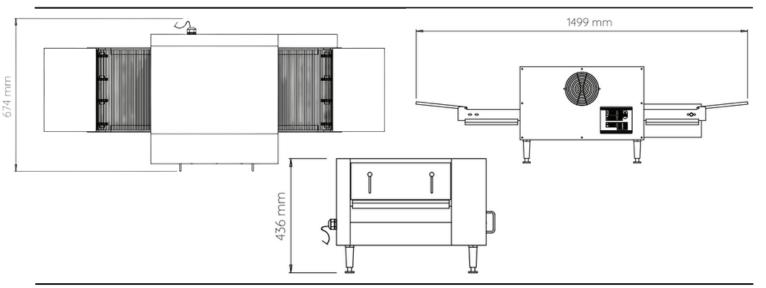

## **Specifications**

Voltage: 400V 3PH Weight: 54kg

Power: 9.3A/PH Origin: China

Size: 1499 x 575 x 436mm Warranty: 12 Months Warranty