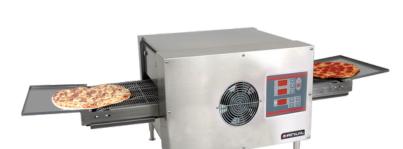

## CONVEYOR PIZZA OVEN 3PH POK0004

- Automatic cool down mode to protect control circuit
- Individual top and bottom temperature control
- Digital setpoint of conveyor speed and temperatures
- Touch control panel
- 350mm wide conveyor makes this oven extremely flexible and ideal for pizzas
- Reversible conveyor allows for workflow customisation
- Variable individual heat controls and adjustable conveyor speed between 40 seconds to 10 minutes
- Compact in size and stackable allows for maximum use of working space
- Removable crumb tray
- Operating temperature range: 50°C-400°C