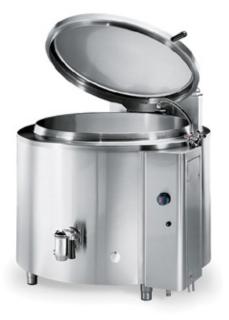

# PMR IV 500

### Fixed cylindrical boiling pan indirect steam heating

BROTHS RICE PASTA THICK SOUPS THIN SOUPS POTATO OR VEGETABLE PUREES BECHAMEL SAUCE

#### MODULAR PANS FOR RESTAURANTS AND CATERING SERVICES

The EASYPAN boiling pan is the extremely modular and professional solution developed by Firex to meet the needs of small restaurants and catering services to treat particularly acid products, thanks to the use of AISI 316 stainless steel.