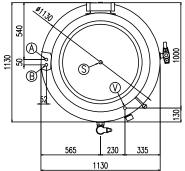

# PMR IV 500

## PMR IV 500

| v | Allacciamneto Vapore       | Dampfanschluss          | 1"   |
|---|----------------------------|-------------------------|------|
|   | Steam connection           | Connexion vapeur        |      |
| S | Scarico Condensa           | Kondenswasserablauf     | 3/4" |
|   | Condensate drain           | Sortie du condenseur    | 3/4  |
| Α | Allacciamento Acqua Calda  | Warmwasseranschluss     | 1/2" |
|   | Hot water inlet            | Raccordement eau chaude | 1/2  |
| В | Allacciamento Acqua Fredda | Katlwasseranschluss     | 1/01 |
|   | Cold water inlet           | Raccordement eau froide | 1/2" |