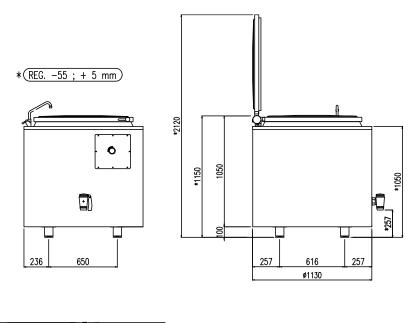

# PMR IV 500

## PMR IV 500

| v | Allacciamneto Vapore       | Dampfanschluss          | 1"   |
|---|----------------------------|-------------------------|------|
|   | Steam connection           | Connexion vapeur        |      |
| S | Scarico Condensa           | Kondenswasserablauf     | 3/4" |
|   | Condensate drain           | Sortie du condenseur    | 3/4  |
| Α | Allacciamento Acqua Calda  | Warmwasseranschluss     | 1/2" |
|   | Hot water inlet            | Raccordement eau chaude | 1/2  |
| В | Allacciamento Acqua Fredda | Katlwasseranschluss     | 1/01 |
|   | Cold water inlet           | Raccordement eau froide | 1/2" |