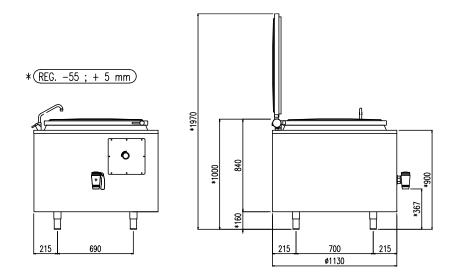

| Heating type                 | indirect steam |  |
|------------------------------|----------------|--|
| Capacity (L)                 | 325            |  |
| Surface (dmq)                | -              |  |
| Gas connection (Ø)           | -              |  |
| Electric connection (V/~/Hz) | -              |  |

| Width (mm)          | 1130 |
|---------------------|------|
| Depth (mm)          | 1130 |
| Height (mm)         | 900  |
| Gas power (Mj/hr)   | -    |
| Electric power (kW) | =    |

boiling | braising | pasteurising | tilting | mixing | cooling | frying | underpressure | vacuum cooking | cutting | washing | drying