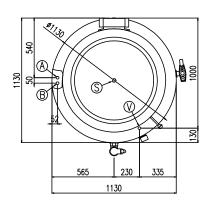

| V | Allacciamneto Vapore       | Dampfanschluss          | 4"   |  |
|---|----------------------------|-------------------------|------|--|
|   | Steam connection           | Connexion vapeur        | 1"   |  |
| S | Scarico Condensa           | Kondenswasserablauf     | 3/4" |  |
|   | Condensate drain           | Sortie du condenseur    | 3/4  |  |
| Α | Allacciamento Acqua Calda  | Warmwasseranschluss     | 1/2" |  |
|   | Hot water inlet            | Raccordement eau chaude |      |  |
| В | Allacciamento Acqua Fredda | Katlwasseranschluss     | 1/01 |  |
|   | Cold water inlet           | Raccordement eau froide | 1/2" |  |