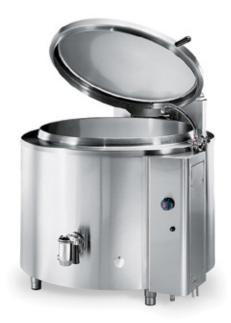

## Fixed cylindrical boiling pan indirect steam heating

BROTHS
RICE
PASTA
THICK SOUPS
THIN SOUPS
POTATO OR VEGETABLE
PUREES
BECHAMEL SAUCE

## MODULAR PANS FOR RESTAURANTS AND CATERING SERVICES

The EASYPAN boiling pan is the extremely modular and professional solution developed by Firex to meet the needs of small restaurants and catering services to treat particularly acid products, thanks to the use of AISI 316 stainless steel.