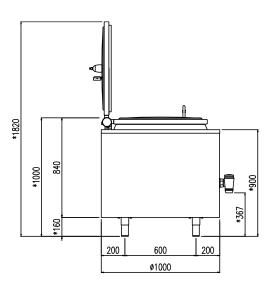

| indirect steam |
|----------------|
| 220            |
| -              |
| -              |
| -              |
|                |

| Width (mm)          | 1000 |
|---------------------|------|
| Depth (mm)          | 1000 |
| Height (mm)         | 900  |
| Gas power (Mj/hr)   | -    |
| Electric power (kW) | -    |