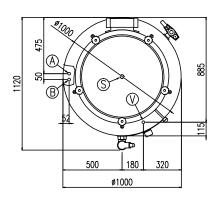

boiling | braising | pasteurising | tilting | mixing | cooling | frying | underpressure | vacuum cooking | cutting | washing | drying

| V | Allacciamneto Vapore       | Dampfanschluss          |      |
|---|----------------------------|-------------------------|------|
|   | Steam connection           | Connexion vapeur        | 1"   |
|   | Scarico Condensa           | Kondenswasserablauf     | 2/4  |
| S | Condensate drain           | Sortie du condenseur    | 3/4" |
| Α | Allacciamento Acqua Calda  | Warmwasseranschluss     | 1/2" |
|   | Hot water inlet            | Raccordement eau chaude | 1/2  |
| В | Allacciamento Acqua Fredda | Katlwasseranschluss     | 1/0" |
|   | Cold water inlet           | Raccordement eau froide | 1/2" |