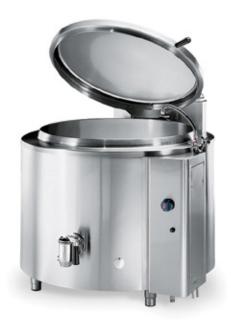

## Fixed cylindrical boiling pan with autoclave indirect steam heating

BROTHS
RICE
PASTA
THICK SOUPS
THIN SOUPS
POTATO OR VEGETABLE
PUREES
BECHAMEL SAUCE

## MODULAR PANS FOR RESTAURANTS AND CATERING SERVICES

The EASYPAN boiling pan is the extremely modular and professional solution developed by Firex to meet the needs of small restaurants and catering services to treat particularly acid products, thanks to the use of AISI 316 stainless steel.

## THE ADVANTAGES OF COOKING FOOD IN WATER

This type of modular industrial pans, whether cylindrical or rectangular, is characterised by a high quality of materials and construction processes; all to ensure maximum safety and reliability over time.