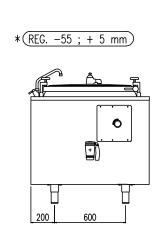

| indirect steam |
|----------------|
| 220            |
| -              |
| -              |
| -              |
|                |

| Width (mm)          | 1000 |
|---------------------|------|
| Depth (mm)          | 1000 |
| Height (mm)         | 900  |
| Gas power (Mj/hr)   | -    |
| Electric power (kW) | -    |