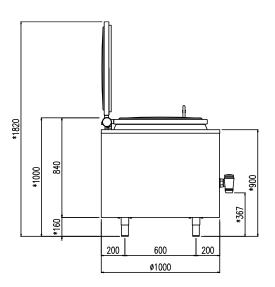

| indirect steam |
|----------------|
| 220            |
| -              |
| -              |
| -              |
|                |

| Width (mm)          | 1000 |
|---------------------|------|
| Depth (mm)          | 1000 |
| Height (mm)         | 900  |
| Gas power (Mj/hr)   | -    |
| Electric power (kW) | -    |