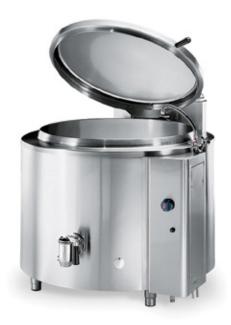

## Fixed cylindrical boiling pan indirect steam heating

BROTHS
RICE
PASTA
THICK SOUPS
THIN SOUPS
POTATO OR VEGETABLE
PUREES
BECHAMEL SAUCE

## MODULAR PANS FOR RESTAURANTS AND CATERING SERVICES

The EASYPAN boiling pan is the extremely modular and professional solution developed by Firex to meet the needs of small restaurants and catering services to treat particularly acid products, thanks to the use of AISI 316 stainless steel.