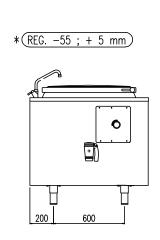

| indirect steam |
|----------------|
| 220            |
| -              |
| -              |
| -              |
|                |

| Width (mm)          | 1000 |
|---------------------|------|
| Depth (mm)          | 1000 |
| Height (mm)         | 900  |
| Gas power (Mj/hr)   | -    |
| Electric power (kW) | -    |