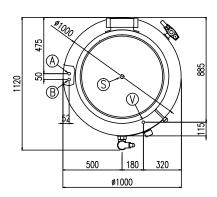

boiling | braising | pasteurising | tilting | mixing | cooling | frying | underpressure | vacuum cooking | cutting | washing | drying

| V | Allacciamneto Vapore       | Dampfanschluss          |      |
|---|----------------------------|-------------------------|------|
|   | Steam connection           | Connexion vapeur        | 1"   |
|   | Scarico Condensa           | Kondenswasserablauf     | 2/4  |
| S | Condensate drain           | Sortie du condenseur    | 3/4" |
| Α | Allacciamento Acqua Calda  | Warmwasseranschluss     | 1/2" |
|   | Hot water inlet            | Raccordement eau chaude | 1/2  |
| В | Allacciamento Acqua Fredda | Katlwasseranschluss     | 1/0" |
|   | Cold water inlet           | Raccordement eau froide | 1/2" |