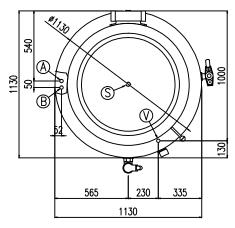

#### INDIRECT ELECTRIC HEATING

| MODEL         | CAPACITY<br>lt | POWER<br>kW |                    | NOTES              |
|---------------|----------------|-------------|--------------------|--------------------|
|               |                |             |                    |                    |
| PM R IV 100   | 100            | 40 - 50     | 850 x 850 x 900H   |                    |
| PM R IV 100 A | 100            | 40 - 50     | 850 x 850 x 900H   | Autoclave 0.05 bar |
| PM R IV 150   | 150            | 50 - 60     | 850 x 850 x 900H   |                    |
| PM R IV 150 A | 150            | 50 - 60     | 850 x 850 x 900H   | Autoclave 0.05 bar |
| PM R IV 200   | 220            | 60 - 80     | 1000 x 1000 x 900H |                    |
| PM R IV 200 A | 220            | 60 - 80     | 1000 x 1000 x 900H | Autoclave 0.05 bar |
| PM R IV 300   | 325            | 80 - 100    | 1130 x 1130 x 900H |                    |
| PM R IV 300 A | 325            | 80 - 100    | 1130 x 1130 x 900H | Autoclave 0.05 bar |
| PM R IV 500   | 480            | 100 - 120   | 1130 x 1130 x 950H |                    |
| PM R IV 500 A | 480            | 100 - 120   | 1130 x 1130 x 950H | Autoclave 0.05 bar |
| PM R IV 510   | 540            | 110 - 140   | 1380 x 1380 x 920H |                    |
| PM R IV 510 A | 540            | 110 - 140   | 1380 x 1380 x 920H | Autoclave 0.05 bar |
|               |                |             |                    |                    |