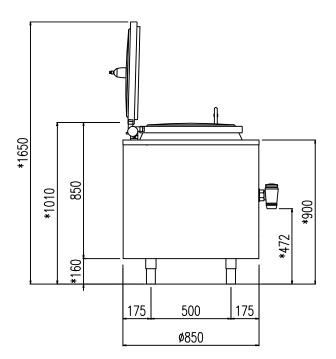

#### INDIRECT ELECTRIC HEATING

| MODEL         | CAPACITY<br>lt | POWER<br>kW |                    | NOTES              |
|---------------|----------------|-------------|--------------------|--------------------|
|               |                |             |                    |                    |
| PM R IV 100   | 100            | 40 - 50     | 850 x 850 x 900H   |                    |
| PM R IV 100 A | 100            | 40 - 50     | 850 x 850 x 900H   | Autoclave 0.05 bar |
| PM R IV 150   | 150            | 50 - 60     | 850 x 850 x 900H   |                    |
| PM R IV 150 A | 150            | 50 - 60     | 850 x 850 x 900H   | Autoclave 0.05 bar |
| PM R IV 200   | 220            | 60 - 80     | 1000 x 1000 x 900H |                    |
| PM R IV 200 A | 220            | 60 - 80     | 1000 x 1000 x 900H | Autoclave 0.05 bar |
| PM R IV 300   | 325            | 80 - 100    | 1130 x 1130 x 900H |                    |
| PM R IV 300 A | 325            | 80 - 100    | 1130 x 1130 x 900H | Autoclave 0.05 bar |
| PM R IV 500   | 480            | 100 - 120   | 1130 x 1130 x 950H |                    |
| PM R IV 500 A | 480            | 100 - 120   | 1130 x 1130 x 950H | Autoclave 0.05 bar |
| PM R IV 510   | 540            | 110 - 140   | 1380 x 1380 x 920H |                    |
| PM R IV 510 A | 540            | 110 - 140   | 1380 x 1380 x 920H | Autoclave 0.05 bar |
|               |                |             |                    |                    |