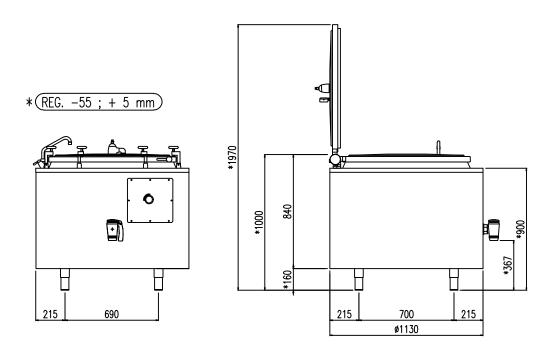

#### INDIRECT ELECTRIC HEATING

| MODEL         | CAPACITY<br>lt | POWER<br>kW |                    | NOTES              |
|---------------|----------------|-------------|--------------------|--------------------|
|               |                |             |                    |                    |
| PM R IV 100   | 100            | 40 - 50     | 850 x 850 x 900H   |                    |
| PM R IV 100 A | 100            | 40 - 50     | 850 x 850 x 900H   | Autoclave 0.05 bar |
| PM R IV 150   | 150            | 50 - 60     | 850 x 850 x 900H   |                    |
| PM R IV 150 A | 150            | 50 - 60     | 850 x 850 x 900H   | Autoclave 0.05 bar |
| PM R IV 200   | 220            | 60 - 80     | 1000 x 1000 x 900H |                    |
| PM R IV 200 A | 220            | 60 - 80     | 1000 x 1000 x 900H | Autoclave 0.05 bar |
| PM R IV 300   | 325            | 80 - 100    | 1130 x 1130 x 900H |                    |
| PM R IV 300 A | 325            | 80 - 100    | 1130 x 1130 x 900H | Autoclave 0.05 bar |
| PM R IV 500   | 480            | 100 - 120   | 1130 x 1130 x 950H |                    |
| PM R IV 500 A | 480            | 100 - 120   | 1130 x 1130 x 950H | Autoclave 0.05 bar |
| PM R IV 510   | 540            | 110 - 140   | 1380 x 1380 x 920H |                    |
| PM R IV 510 A | 540            | 110 - 140   | 1380 x 1380 x 920H | Autoclave 0.05 bar |
|               |                |             |                    |                    |