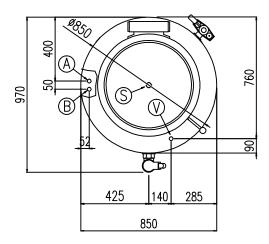

#### INDIRECT ELECTRIC HEATING

| MODEL         | CAPACITY<br>lt | POWER<br>kW |                    | NOTES              |
|---------------|----------------|-------------|--------------------|--------------------|
|               |                |             |                    |                    |
| PM R IV 100   | 100            | 40 - 50     | 850 x 850 x 900H   |                    |
| PM R IV 100 A | 100            | 40 - 50     | 850 x 850 x 900H   | Autoclave 0.05 bar |
| PM R IV 150   | 150            | 50 - 60     | 850 x 850 x 900H   |                    |
| PM R IV 150 A | 150            | 50 - 60     | 850 x 850 x 900H   | Autoclave 0.05 bar |
| PM R IV 200   | 220            | 60 - 80     | 1000 x 1000 x 900H |                    |
| PM R IV 200 A | 220            | 60 - 80     | 1000 x 1000 x 900H | Autoclave 0.05 bar |
| PM R IV 300   | 325            | 80 - 100    | 1130 x 1130 x 900H |                    |
| PM R IV 300 A | 325            | 80 - 100    | 1130 x 1130 x 900H | Autoclave 0.05 bar |
| PM R IV 500   | 480            | 100 - 120   | 1130 x 1130 x 950H |                    |
| PM R IV 500 A | 480            | 100 - 120   | 1130 x 1130 x 950H | Autoclave 0.05 bar |
| PM R IV 510   | 540            | 110 - 140   | 1380 x 1380 x 920H |                    |
| PM R IV 510 A | 540            | 110 - 140   | 1380 x 1380 x 920H | Autoclave 0.05 bar |
|               |                |             |                    |                    |