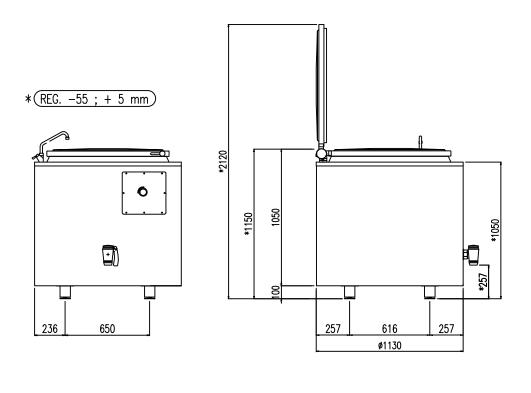

#### INDIRECT ELECTRIC HEATING

| MODEL         | CAPACITY<br>lt | POWER<br>kW |                    | NOTES              |
|---------------|----------------|-------------|--------------------|--------------------|
|               |                |             |                    |                    |
| PM R IV 100   | 100            | 40 - 50     | 850 x 850 x 900H   |                    |
| PM R IV 100 A | 100            | 40 - 50     | 850 x 850 x 900H   | Autoclave 0.05 bar |
| PM R IV 150   | 150            | 50 - 60     | 850 x 850 x 900H   |                    |
| PM R IV 150 A | 150            | 50 - 60     | 850 x 850 x 900H   | Autoclave 0.05 bar |
| PM R IV 200   | 220            | 60 - 80     | 1000 x 1000 x 900H |                    |
| PM R IV 200 A | 220            | 60 - 80     | 1000 x 1000 x 900H | Autoclave 0.05 bar |
| PM R IV 300   | 325            | 80 - 100    | 1130 x 1130 x 900H |                    |
| PM R IV 300 A | 325            | 80 - 100    | 1130 x 1130 x 900H | Autoclave 0.05 bar |
| PM R IV 500   | 480            | 100 - 120   | 1130 x 1130 x 950H |                    |
| PM R IV 500 A | 480            | 100 - 120   | 1130 x 1130 x 950H | Autoclave 0.05 bar |
| PM R IV 510   | 540            | 110 - 140   | 1380 x 1380 x 920H |                    |
| PM R IV 510 A | 540            | 110 - 140   | 1380 x 1380 x 920H | Autoclave 0.05 bar |
|               |                |             |                    |                    |