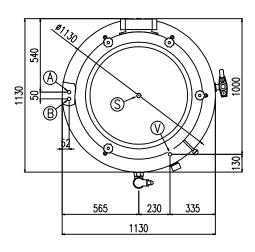

#### INDIRECT ELECTRIC HEATING

| MODEL         | CAPACITY<br>lt | POWER<br>kW |                    | NOTES              |
|---------------|----------------|-------------|--------------------|--------------------|
|               |                |             |                    |                    |
| PM R IV 100   | 100            | 40 - 50     | 850 x 850 x 900H   |                    |
| PM R IV 100 A | 100            | 40 - 50     | 850 x 850 x 900H   | Autoclave 0.05 bar |
| PM R IV 150   | 150            | 50 - 60     | 850 x 850 x 900H   |                    |
| PM R IV 150 A | 150            | 50 - 60     | 850 x 850 x 900H   | Autoclave 0.05 bar |
| PM R IV 200   | 220            | 60 - 80     | 1000 x 1000 x 900H |                    |
| PM R IV 200 A | 220            | 60 - 80     | 1000 x 1000 x 900H | Autoclave 0.05 bar |
| PM R IV 300   | 325            | 80 - 100    | 1130 x 1130 x 900H |                    |
| PM R IV 300 A | 325            | 80 - 100    | 1130 x 1130 x 900H | Autoclave 0.05 bar |
| PM R IV 500   | 480            | 100 - 120   | 1130 x 1130 x 950H |                    |
| PM R IV 500 A | 480            | 100 - 120   | 1130 x 1130 x 950H | Autoclave 0.05 bar |
| PM R IV 510   | 540            | 110 - 140   | 1380 x 1380 x 920H |                    |
| PM R IV 510 A | 540            | 110 - 140   | 1380 x 1380 x 920H | Autoclave 0.05 bar |
|               |                |             |                    |                    |