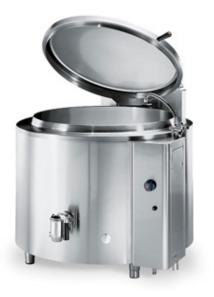

#### **EasyPan** | Fixed Cylindrical Pans

The EASYPAN steam pan is the extremely modular and professional solution developed by Firex to meet the needs of small restaurants and catering services to treat particularly acid products, thanks to the use of AISI 316 stainless steel.

# Modular pans for restaurants and catering services

This type of modular industrial pans, whether cylindrical or rectangular, is characterized by a high quality of materials and construction processes; all to ensure maximum safety and reliability over time. The Easypan steam cooker range is available in both direct and indirect versions, with a bottom, and gas, steam or electrically heated.

#### Easypan can be used for

- Broths
- Rice
- Pasta
- Thick soups
- Thin soups
- Potato or vegetable purees
- Bechamel sauce
- Custards

boiling | braising | pasteurising | tilting | mixing | cooling | frying | underpressure | vacuum cooking | cutting | washing | drying