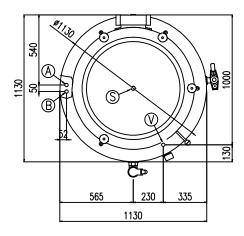

#### INDIRECT ELECTRIC HEATING

| MODEL         | CAPACITY<br>lt | POWER<br>kW |                    | NOTES              |
|---------------|----------------|-------------|--------------------|--------------------|
|               |                |             |                    |                    |
| PM R IV 100   | 100            | 40 - 50     | 850 x 850 x 900H   |                    |
| PM R IV 100 A | 100            | 40 - 50     | 850 x 850 x 900H   | Autoclave 0.05 bar |
| PM R IV 150   | 150            | 50 - 60     | 850 x 850 x 900H   |                    |
| PM R IV 150 A | 150            | 50 - 60     | 850 x 850 x 900H   | Autoclave 0.05 bar |
| PM R IV 200   | 220            | 60 - 80     | 1000 x 1000 x 900H |                    |
| PM R IV 200 A | 220            | 60 - 80     | 1000 x 1000 x 900H | Autoclave 0.05 bar |
| PM R IV 300   | 325            | 80 - 100    | 1130 x 1130 x 900H |                    |
| PM R IV 300 A | 325            | 80 - 100    | 1130 x 1130 x 900H | Autoclave 0.05 bar |
| PM R IV 500   | 480            | 100 - 120   | 1130 x 1130 x 950H |                    |
| PM R IV 500 A | 480            | 100 - 120   | 1130 x 1130 x 950H | Autoclave 0.05 bar |
| PM R IV 510   | 540            | 110 - 140   | 1380 x 1380 x 920H |                    |
| PM R IV 510 A | 540            | 110 - 140   | 1380 x 1380 x 920H | Autoclave 0.05 bar |
|               |                |             |                    |                    |