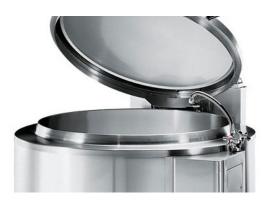

#### **EasyPan** | Fixed Cylindrical Pans

The EASYPAN steam pan is the extremely modular and professional solution developed by Firex to meet the needs of small restaurants and catering services to treat particularly acid products, thanks to the use of AISI 316 stainless steel.

# Modular pans for restaurants and catering services

This type of modular industrial pans, whether cylindrical or rectangular, is characterized by a high quality of materials and construction processes; all to ensure maximum safety and reliability over time. The Easypan steam cooker range is available in both direct and indirect versions, with a bottom, and gas, steam or electrically heated.