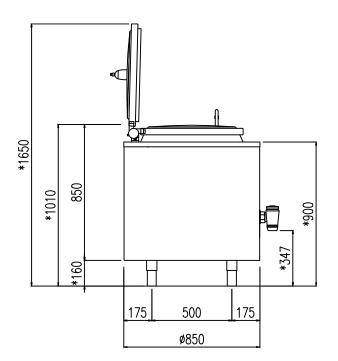

#### INDIRECT ELECTRIC HEATING

| MODEL         | CAPACITY<br>lt | POWER<br>kW |                    | NOTES              |
|---------------|----------------|-------------|--------------------|--------------------|
|               |                |             |                    |                    |
| PM R IV 100   | 100            | 40 - 50     | 850 x 850 x 900H   |                    |
| PM R IV 100 A | 100            | 40 - 50     | 850 x 850 x 900H   | Autoclave 0.05 bar |
| PM R IV 150   | 150            | 50 - 60     | 850 x 850 x 900H   |                    |
| PM R IV 150 A | 150            | 50 - 60     | 850 x 850 x 900H   | Autoclave 0.05 bar |
| PM R IV 200   | 220            | 60 - 80     | 1000 x 1000 x 900H |                    |
| PM R IV 200 A | 220            | 60 - 80     | 1000 x 1000 x 900H | Autoclave 0.05 bar |
| PM R IV 300   | 325            | 80 - 100    | 1130 x 1130 x 900H |                    |
| PM R IV 300 A | 325            | 80 - 100    | 1130 x 1130 x 900H | Autoclave 0.05 bar |
| PM R IV 500   | 480            | 100 - 120   | 1130 x 1130 x 950H |                    |
| PM R IV 500 A | 480            | 100 - 120   | 1130 x 1130 x 950H | Autoclave 0.05 bar |
| PM R IV 510   | 540            | 110 - 140   | 1380 x 1380 x 920H |                    |
| PM R IV 510 A | 540            | 110 - 140   | 1380 x 1380 x 920H | Autoclave 0.05 bar |
|               |                |             |                    |                    |