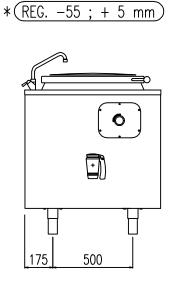

#### INDIRECT ELECTRIC HEATING

| MODEL         | CAPACITY<br>lt | POWER<br>kW |                    | NOTES              |
|---------------|----------------|-------------|--------------------|--------------------|
|               |                |             |                    |                    |
| PM R IV 100   | 100            | 40 - 50     | 850 x 850 x 900H   |                    |
| PM R IV 100 A | 100            | 40 - 50     | 850 x 850 x 900H   | Autoclave 0.05 bar |
| PM R IV 150   | 150            | 50 - 60     | 850 x 850 x 900H   |                    |
| PM R IV 150 A | 150            | 50 - 60     | 850 x 850 x 900H   | Autoclave 0.05 bar |
| PM R IV 200   | 220            | 60 - 80     | 1000 x 1000 x 900H |                    |
| PM R IV 200 A | 220            | 60 - 80     | 1000 x 1000 x 900H | Autoclave 0.05 bar |
| PM R IV 300   | 325            | 80 - 100    | 1130 x 1130 x 900H |                    |
| PM R IV 300 A | 325            | 80 - 100    | 1130 x 1130 x 900H | Autoclave 0.05 bar |
| PM R IV 500   | 480            | 100 - 120   | 1130 x 1130 x 950H |                    |
| PM R IV 500 A | 480            | 100 - 120   | 1130 x 1130 x 950H | Autoclave 0.05 bar |
| PM R IV 510   | 540            | 110 - 140   | 1380 x 1380 x 920H |                    |
| PM R IV 510 A | 540            | 110 - 140   | 1380 x 1380 x 920H | Autoclave 0.05 bar |
|               |                |             |                    |                    |