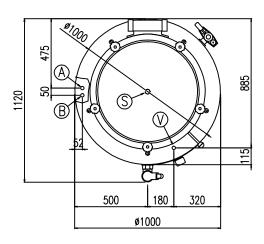

#### INDIRECT ELECTRIC HEATING

| MODEL         | CAPACITY<br>lt | POWER<br>kW |                    | NOTES              |
|---------------|----------------|-------------|--------------------|--------------------|
|               |                |             |                    |                    |
| PM R IV 100   | 100            | 40 - 50     | 850 x 850 x 900H   |                    |
| PM R IV 100 A | 100            | 40 - 50     | 850 x 850 x 900H   | Autoclave 0.05 bar |
| PM R IV 150   | 150            | 50 - 60     | 850 x 850 x 900H   |                    |
| PM R IV 150 A | 150            | 50 - 60     | 850 x 850 x 900H   | Autoclave 0.05 bar |
| PM R IV 200   | 220            | 60 - 80     | 1000 x 1000 x 900H |                    |
| PM R IV 200 A | 220            | 60 - 80     | 1000 x 1000 x 900H | Autoclave 0.05 bar |
| PM R IV 300   | 325            | 80 - 100    | 1130 x 1130 x 900H |                    |
| PM R IV 300 A | 325            | 80 - 100    | 1130 x 1130 x 900H | Autoclave 0.05 bar |
| PM R IV 500   | 480            | 100 - 120   | 1130 x 1130 x 950H |                    |
| PM R IV 500 A | 480            | 100 - 120   | 1130 x 1130 x 950H | Autoclave 0.05 bar |
| PM R IV 510   | 540            | 110 - 140   | 1380 x 1380 x 920H |                    |
| PM R IV 510 A | 540            | 110 - 140   | 1380 x 1380 x 920H | Autoclave 0.05 bar |
|               |                |             |                    |                    |