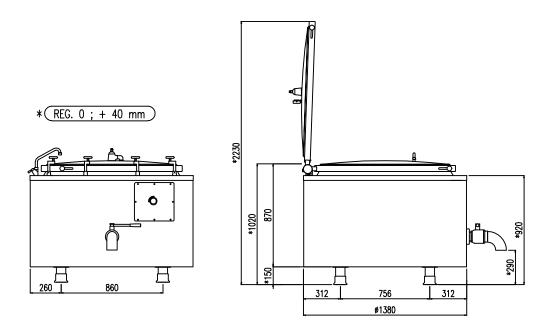

#### **EasyPan** | Fixed Cylindrical Pans

The EASYPAN steam pan is the extremely modular and professional solution developed by Firex to meet the needs of small restaurants and catering services to treat particularly acid products, thanks to the use of AISI 316 stainless steel.

# Modular pans for restaurants and catering services

This type of modular industrial pans, whether cylindrical or rectangular, is characterized by a high quality of materials and construction processes; all to ensure maximum safety and reliability over time. The Easypan steam cooker range is available in both direct and indirect versions, with a bottom, and gas, steam or electrically heated.

#### INDIRECT ELECTRIC HEATING

| MODEL         | CAPACITY<br>lt | POWER<br>kW |                    | NOTES              |
|---------------|----------------|-------------|--------------------|--------------------|
|               |                |             |                    |                    |
| PM R IV 100   | 100            | 40 - 50     | 850 x 850 x 900H   |                    |
| PM R IV 100 A | 100            | 40 - 50     | 850 x 850 x 900H   | Autoclave 0.05 bar |
| PM R IV 150   | 150            | 50 - 60     | 850 x 850 x 900H   |                    |
| PM R IV 150 A | 150            | 50 - 60     | 850 x 850 x 900H   | Autoclave 0.05 bar |
| PM R IV 200   | 220            | 60 - 80     | 1000 x 1000 x 900H |                    |
| PM R IV 200 A | 220            | 60 - 80     | 1000 x 1000 x 900H | Autoclave 0.05 bar |
| PM R IV 300   | 325            | 80 - 100    | 1130 x 1130 x 900H |                    |
| PM R IV 300 A | 325            | 80 - 100    | 1130 x 1130 x 900H | Autoclave 0.05 bar |
| PM R IV 500   | 480            | 100 - 120   | 1130 x 1130 x 950H |                    |
| PM R IV 500 A | 480            | 100 - 120   | 1130 x 1130 x 950H | Autoclave 0.05 bar |
| PM R IV 510   | 540            | 110 - 140   | 1380 x 1380 x 920H |                    |
| PM R IV 510 A | 540            | 110 - 140   | 1380 x 1380 x 920H | Autoclave 0.05 bar |
|               |                |             |                    |                    |