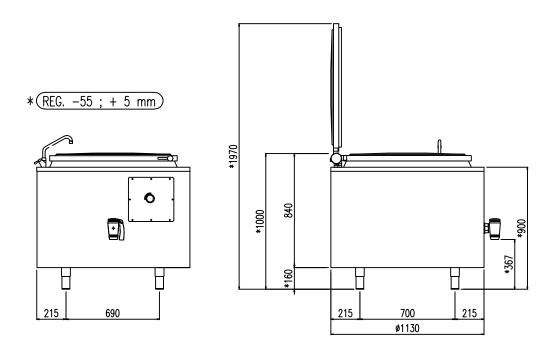

#### INDIRECT ELECTRIC HEATING

| MODEL         | CAPACITY<br>lt | POWER<br>kW |                    | NOTES              |
|---------------|----------------|-------------|--------------------|--------------------|
|               |                |             |                    |                    |
| PM R IV 100   | 100            | 40 - 50     | 850 x 850 x 900H   |                    |
| PM R IV 100 A | 100            | 40 - 50     | 850 x 850 x 900H   | Autoclave 0.05 bar |
| PM R IV 150   | 150            | 50 - 60     | 850 x 850 x 900H   |                    |
| PM R IV 150 A | 150            | 50 - 60     | 850 x 850 x 900H   | Autoclave 0.05 bar |
| PM R IV 200   | 220            | 60 - 80     | 1000 x 1000 x 900H |                    |
| PM R IV 200 A | 220            | 60 - 80     | 1000 x 1000 x 900H | Autoclave 0.05 bar |
| PM R IV 300   | 325            | 80 - 100    | 1130 x 1130 x 900H |                    |
| PM R IV 300 A | 325            | 80 - 100    | 1130 x 1130 x 900H | Autoclave 0.05 bar |
| PM R IV 500   | 480            | 100 - 120   | 1130 x 1130 x 950H |                    |
| PM R IV 500 A | 480            | 100 - 120   | 1130 x 1130 x 950H | Autoclave 0.05 bar |
| PM R IV 510   | 540            | 110 - 140   | 1380 x 1380 x 920H |                    |
| PM R IV 510 A | 540            | 110 - 140   | 1380 x 1380 x 920H | Autoclave 0.05 bar |
|               |                |             |                    |                    |