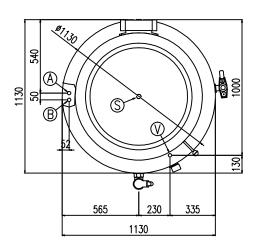

#### INDIRECT ELECTRIC HEATING

| MODEL         | CAPACITY<br>lt | POWER<br>kW |                    | NOTES              |
|---------------|----------------|-------------|--------------------|--------------------|
|               |                |             |                    |                    |
| PM R IV 100   | 100            | 40 - 50     | 850 x 850 x 900H   |                    |
| PM R IV 100 A | 100            | 40 - 50     | 850 x 850 x 900H   | Autoclave 0.05 bar |
| PM R IV 150   | 150            | 50 - 60     | 850 x 850 x 900H   |                    |
| PM R IV 150 A | 150            | 50 - 60     | 850 x 850 x 900H   | Autoclave 0.05 bar |
| PM R IV 200   | 220            | 60 - 80     | 1000 x 1000 x 900H |                    |
| PM R IV 200 A | 220            | 60 - 80     | 1000 x 1000 x 900H | Autoclave 0.05 bar |
| PM R IV 300   | 325            | 80 - 100    | 1130 x 1130 x 900H |                    |
| PM R IV 300 A | 325            | 80 - 100    | 1130 x 1130 x 900H | Autoclave 0.05 bar |
| PM R IV 500   | 480            | 100 - 120   | 1130 x 1130 x 950H |                    |
| PM R IV 500 A | 480            | 100 - 120   | 1130 x 1130 x 950H | Autoclave 0.05 bar |
| PM R IV 510   | 540            | 110 - 140   | 1380 x 1380 x 920H |                    |
| PM R IV 510 A | 540            | 110 - 140   | 1380 x 1380 x 920H | Autoclave 0.05 bar |
|               |                |             |                    |                    |