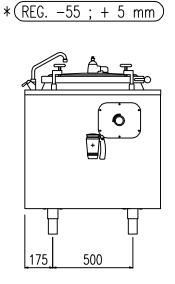

#### INDIRECT ELECTRIC HEATING

| MODEL         | CAPACITY<br>lt | POWER<br>kW |                    | NOTES              |
|---------------|----------------|-------------|--------------------|--------------------|
|               |                |             |                    |                    |
| PM R IV 100   | 100            | 40 - 50     | 850 x 850 x 900H   |                    |
| PM R IV 100 A | 100            | 40 - 50     | 850 x 850 x 900H   | Autoclave 0.05 bar |
| PM R IV 150   | 150            | 50 - 60     | 850 x 850 x 900H   |                    |
| PM R IV 150 A | 150            | 50 - 60     | 850 x 850 x 900H   | Autoclave 0.05 bar |
| PM R IV 200   | 220            | 60 - 80     | 1000 x 1000 x 900H |                    |
| PM R IV 200 A | 220            | 60 - 80     | 1000 x 1000 x 900H | Autoclave 0.05 bar |
| PM R IV 300   | 325            | 80 - 100    | 1130 x 1130 x 900H |                    |
| PM R IV 300 A | 325            | 80 - 100    | 1130 x 1130 x 900H | Autoclave 0.05 bar |
| PM R IV 500   | 480            | 100 - 120   | 1130 x 1130 x 950H |                    |
| PM R IV 500 A | 480            | 100 - 120   | 1130 x 1130 x 950H | Autoclave 0.05 bar |
| PM R IV 510   | 540            | 110 - 140   | 1380 x 1380 x 920H |                    |
| PM R IV 510 A | 540            | 110 - 140   | 1380 x 1380 x 920H | Autoclave 0.05 bar |
|               |                |             |                    |                    |