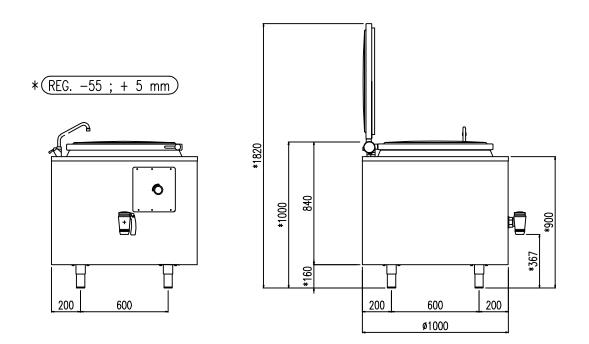

#### INDIRECT ELECTRIC HEATING

| MODEL         | CAPACITY<br>lt | POWER<br>kW |                    | NOTES              |
|---------------|----------------|-------------|--------------------|--------------------|
|               |                |             |                    |                    |
| PM R IV 100   | 100            | 40 - 50     | 850 x 850 x 900H   |                    |
| PM R IV 100 A | 100            | 40 - 50     | 850 x 850 x 900H   | Autoclave 0.05 bar |
| PM R IV 150   | 150            | 50 - 60     | 850 x 850 x 900H   |                    |
| PM R IV 150 A | 150            | 50 - 60     | 850 x 850 x 900H   | Autoclave 0.05 bar |
| PM R IV 200   | 220            | 60 - 80     | 1000 x 1000 x 900H |                    |
| PM R IV 200 A | 220            | 60 - 80     | 1000 x 1000 x 900H | Autoclave 0.05 bar |
| PM R IV 300   | 325            | 80 - 100    | 1130 x 1130 x 900H |                    |
| PM R IV 300 A | 325            | 80 - 100    | 1130 x 1130 x 900H | Autoclave 0.05 bar |
| PM R IV 500   | 480            | 100 - 120   | 1130 x 1130 x 950H |                    |
| PM R IV 500 A | 480            | 100 - 120   | 1130 x 1130 x 950H | Autoclave 0.05 bar |
| PM R IV 510   | 540            | 110 - 140   | 1380 x 1380 x 920H |                    |
| PM R IV 510 A | 540            | 110 - 140   | 1380 x 1380 x 920H | Autoclave 0.05 bar |
|               |                |             |                    |                    |