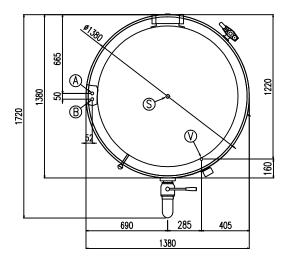

#### INDIRECT ELECTRIC HEATING

| MODEL         | CAPACITY<br>lt | POWER<br>kW |                    | NOTES              |
|---------------|----------------|-------------|--------------------|--------------------|
|               |                |             |                    |                    |
| PM R IV 100   | 100            | 40 - 50     | 850 x 850 x 900H   |                    |
| PM R IV 100 A | 100            | 40 - 50     | 850 x 850 x 900H   | Autoclave 0.05 bar |
| PM R IV 150   | 150            | 50 - 60     | 850 x 850 x 900H   |                    |
| PM R IV 150 A | 150            | 50 - 60     | 850 x 850 x 900H   | Autoclave 0.05 bar |
| PM R IV 200   | 220            | 60 - 80     | 1000 x 1000 x 900H |                    |
| PM R IV 200 A | 220            | 60 - 80     | 1000 x 1000 x 900H | Autoclave 0.05 bar |
| PM R IV 300   | 325            | 80 - 100    | 1130 x 1130 x 900H |                    |
| PM R IV 300 A | 325            | 80 - 100    | 1130 x 1130 x 900H | Autoclave 0.05 bar |
| PM R IV 500   | 480            | 100 - 120   | 1130 x 1130 x 950H |                    |
| PM R IV 500 A | 480            | 100 - 120   | 1130 x 1130 x 950H | Autoclave 0.05 bar |
| PM R IV 510   | 540            | 110 - 140   | 1380 x 1380 x 920H |                    |
| PM R IV 510 A | 540            | 110 - 140   | 1380 x 1380 x 920H | Autoclave 0.05 bar |
|               |                |             |                    |                    |