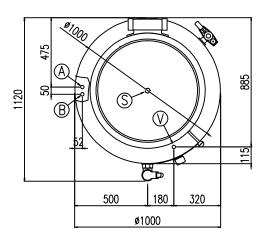

#### INDIRECT ELECTRIC HEATING

| MODEL         | CAPACITY<br>lt | POWER<br>kW |                    | NOTES              |
|---------------|----------------|-------------|--------------------|--------------------|
|               |                |             |                    |                    |
| PM R IV 100   | 100            | 40 - 50     | 850 x 850 x 900H   |                    |
| PM R IV 100 A | 100            | 40 - 50     | 850 x 850 x 900H   | Autoclave 0.05 bar |
| PM R IV 150   | 150            | 50 - 60     | 850 x 850 x 900H   |                    |
| PM R IV 150 A | 150            | 50 - 60     | 850 x 850 x 900H   | Autoclave 0.05 bar |
| PM R IV 200   | 220            | 60 - 80     | 1000 x 1000 x 900H |                    |
| PM R IV 200 A | 220            | 60 - 80     | 1000 x 1000 x 900H | Autoclave 0.05 bar |
| PM R IV 300   | 325            | 80 - 100    | 1130 x 1130 x 900H |                    |
| PM R IV 300 A | 325            | 80 - 100    | 1130 x 1130 x 900H | Autoclave 0.05 bar |
| PM R IV 500   | 480            | 100 - 120   | 1130 x 1130 x 950H |                    |
| PM R IV 500 A | 480            | 100 - 120   | 1130 x 1130 x 950H | Autoclave 0.05 bar |
| PM R IV 510   | 540            | 110 - 140   | 1380 x 1380 x 920H |                    |
| PM R IV 510 A | 540            | 110 - 140   | 1380 x 1380 x 920H | Autoclave 0.05 bar |
|               |                |             |                    |                    |