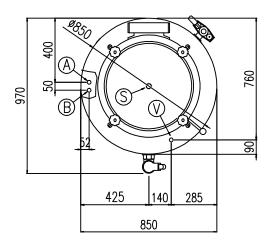

#### INDIRECT ELECTRIC HEATING

| MODEL         | CAPACITY<br>lt | POWER<br>kW |                    | NOTES              |
|---------------|----------------|-------------|--------------------|--------------------|
|               |                |             |                    |                    |
| PM R IV 100   | 100            | 40 - 50     | 850 x 850 x 900H   |                    |
| PM R IV 100 A | 100            | 40 - 50     | 850 x 850 x 900H   | Autoclave 0.05 bar |
| PM R IV 150   | 150            | 50 - 60     | 850 x 850 x 900H   |                    |
| PM R IV 150 A | 150            | 50 - 60     | 850 x 850 x 900H   | Autoclave 0.05 bar |
| PM R IV 200   | 220            | 60 - 80     | 1000 x 1000 x 900H |                    |
| PM R IV 200 A | 220            | 60 - 80     | 1000 x 1000 x 900H | Autoclave 0.05 bar |
| PM R IV 300   | 325            | 80 - 100    | 1130 x 1130 x 900H |                    |
| PM R IV 300 A | 325            | 80 - 100    | 1130 x 1130 x 900H | Autoclave 0.05 bar |
| PM R IV 500   | 480            | 100 - 120   | 1130 x 1130 x 950H |                    |
| PM R IV 500 A | 480            | 100 - 120   | 1130 x 1130 x 950H | Autoclave 0.05 bar |
| PM R IV 510   | 540            | 110 - 140   | 1380 x 1380 x 920H |                    |
| PM R IV 510 A | 540            | 110 - 140   | 1380 x 1380 x 920H | Autoclave 0.05 bar |
|               |                |             |                    |                    |