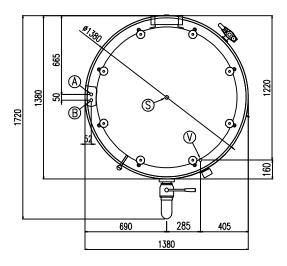

#### **EasyPan** | Fixed Cylindrical Pans

The EASYPAN steam pan is the extremely modular and professional solution developed by Firex to meet the needs of small restaurants and catering services to treat particularly acid products, thanks to the use of AISI 316 stainless steel.

# Modular pans for restaurants and catering services

This type of modular industrial pans, whether cylindrical or rectangular, is characterized by a high quality of materials and construction processes; all to ensure maximum safety and reliability over time. The Easypan steam cooker range is available in both direct and indirect versions, with a bottom, and gas, steam or electrically heated.

#### INDIRECT ELECTRIC HEATING

| MODEL         | CAPACITY<br>lt | POWER<br>kW |                    | NOTES              |
|---------------|----------------|-------------|--------------------|--------------------|
|               |                |             |                    |                    |
| PM R IV 100   | 100            | 40 - 50     | 850 x 850 x 900H   |                    |
| PM R IV 100 A | 100            | 40 - 50     | 850 x 850 x 900H   | Autoclave 0.05 bar |
| PM R IV 150   | 150            | 50 - 60     | 850 x 850 x 900H   |                    |
| PM R IV 150 A | 150            | 50 - 60     | 850 x 850 x 900H   | Autoclave 0.05 bar |
| PM R IV 200   | 220            | 60 - 80     | 1000 x 1000 x 900H |                    |
| PM R IV 200 A | 220            | 60 - 80     | 1000 x 1000 x 900H | Autoclave 0.05 bar |
| PM R IV 300   | 325            | 80 - 100    | 1130 x 1130 x 900H |                    |
| PM R IV 300 A | 325            | 80 - 100    | 1130 x 1130 x 900H | Autoclave 0.05 bar |
| PM R IV 500   | 480            | 100 - 120   | 1130 x 1130 x 950H |                    |
| PM R IV 500 A | 480            | 100 - 120   | 1130 x 1130 x 950H | Autoclave 0.05 bar |
| PM R IV 510   | 540            | 110 - 140   | 1380 x 1380 x 920H |                    |
| PM R IV 510 A | 540            | 110 - 140   | 1380 x 1380 x 920H | Autoclave 0.05 bar |
|               |                |             |                    |                    |