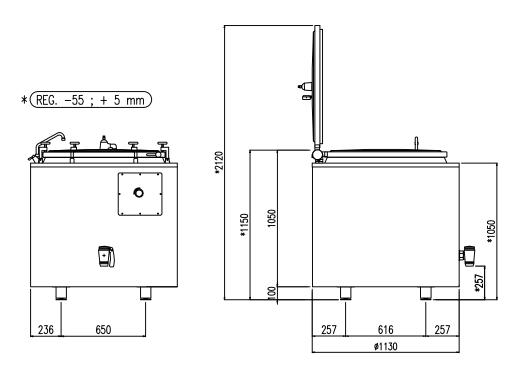

#### INDIRECT ELECTRIC HEATING

| MODEL         | CAPACITY<br>lt | POWER<br>kW |                    | NOTES              |
|---------------|----------------|-------------|--------------------|--------------------|
|               |                |             |                    |                    |
| PM R IV 100   | 100            | 40 - 50     | 850 x 850 x 900H   |                    |
| PM R IV 100 A | 100            | 40 - 50     | 850 x 850 x 900H   | Autoclave 0.05 bar |
| PM R IV 150   | 150            | 50 - 60     | 850 x 850 x 900H   |                    |
| PM R IV 150 A | 150            | 50 - 60     | 850 x 850 x 900H   | Autoclave 0.05 bar |
| PM R IV 200   | 220            | 60 - 80     | 1000 x 1000 x 900H |                    |
| PM R IV 200 A | 220            | 60 - 80     | 1000 x 1000 x 900H | Autoclave 0.05 bar |
| PM R IV 300   | 325            | 80 - 100    | 1130 x 1130 x 900H |                    |
| PM R IV 300 A | 325            | 80 - 100    | 1130 x 1130 x 900H | Autoclave 0.05 bar |
| PM R IV 500   | 480            | 100 - 120   | 1130 x 1130 x 950H |                    |
| PM R IV 500 A | 480            | 100 - 120   | 1130 x 1130 x 950H | Autoclave 0.05 bar |
| PM R IV 510   | 540            | 110 - 140   | 1380 x 1380 x 920H |                    |
| PM R IV 510 A | 540            | 110 - 140   | 1380 x 1380 x 920H | Autoclave 0.05 bar |
|               |                |             |                    |                    |