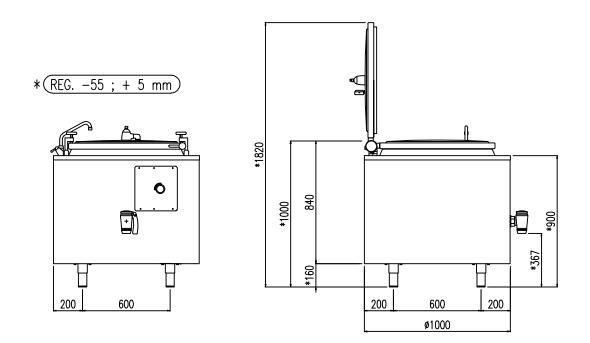

#### INDIRECT ELECTRIC HEATING

| MODEL         | CAPACITY<br>lt | POWER<br>kW |                    | NOTES              |
|---------------|----------------|-------------|--------------------|--------------------|
|               |                |             |                    |                    |
| PM R IV 100   | 100            | 40 - 50     | 850 x 850 x 900H   |                    |
| PM R IV 100 A | 100            | 40 - 50     | 850 x 850 x 900H   | Autoclave 0.05 bar |
| PM R IV 150   | 150            | 50 - 60     | 850 x 850 x 900H   |                    |
| PM R IV 150 A | 150            | 50 - 60     | 850 x 850 x 900H   | Autoclave 0.05 bar |
| PM R IV 200   | 220            | 60 - 80     | 1000 x 1000 x 900H |                    |
| PM R IV 200 A | 220            | 60 - 80     | 1000 x 1000 x 900H | Autoclave 0.05 bar |
| PM R IV 300   | 325            | 80 - 100    | 1130 x 1130 x 900H |                    |
| PM R IV 300 A | 325            | 80 - 100    | 1130 x 1130 x 900H | Autoclave 0.05 bar |
| PM R IV 500   | 480            | 100 - 120   | 1130 x 1130 x 950H |                    |
| PM R IV 500 A | 480            | 100 - 120   | 1130 x 1130 x 950H | Autoclave 0.05 bar |
| PM R IV 510   | 540            | 110 - 140   | 1380 x 1380 x 920H |                    |
| PM R IV 510 A | 540            | 110 - 140   | 1380 x 1380 x 920H | Autoclave 0.05 bar |
|               |                |             |                    |                    |