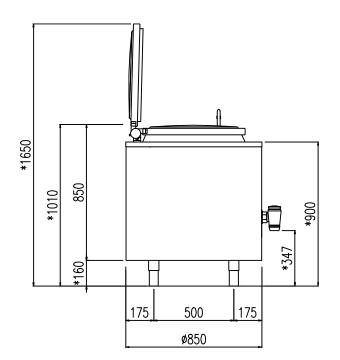

#### INDIRECT ELECTRIC HEATING

| MODEL         | CAPACITY<br>lt | POWER<br>kW |                    | NOTES              |
|---------------|----------------|-------------|--------------------|--------------------|
|               |                |             |                    |                    |
| PM R IV 100   | 100            | 40 - 50     | 850 x 850 x 900H   |                    |
| PM R IV 100 A | 100            | 40 - 50     | 850 x 850 x 900H   | Autoclave 0.05 bar |
| PM R IV 150   | 150            | 50 - 60     | 850 x 850 x 900H   |                    |
| PM R IV 150 A | 150            | 50 - 60     | 850 x 850 x 900H   | Autoclave 0.05 bar |
| PM R IV 200   | 220            | 60 - 80     | 1000 x 1000 x 900H |                    |
| PM R IV 200 A | 220            | 60 - 80     | 1000 x 1000 x 900H | Autoclave 0.05 bar |
| PM R IV 300   | 325            | 80 - 100    | 1130 x 1130 x 900H |                    |
| PM R IV 300 A | 325            | 80 - 100    | 1130 x 1130 x 900H | Autoclave 0.05 bar |
| PM R IV 500   | 480            | 100 - 120   | 1130 x 1130 x 950H |                    |
| PM R IV 500 A | 480            | 100 - 120   | 1130 x 1130 x 950H | Autoclave 0.05 bar |
| PM R IV 510   | 540            | 110 - 140   | 1380 x 1380 x 920H |                    |
| PM R IV 510 A | 540            | 110 - 140   | 1380 x 1380 x 920H | Autoclave 0.05 bar |
|               |                |             |                    |                    |