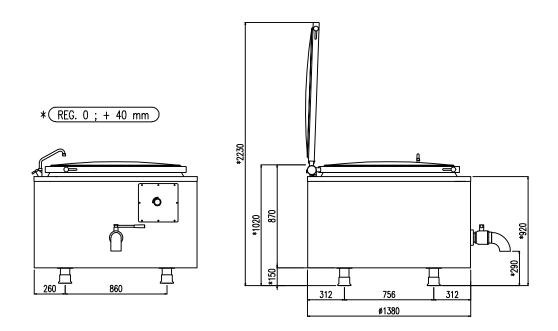

#### INDIRECT ELECTRIC HEATING

| MODEL         | CAPACITY<br>lt | POWER<br>kW |                    | NOTES              |
|---------------|----------------|-------------|--------------------|--------------------|
|               |                |             |                    |                    |
| PM R IV 100   | 100            | 40 - 50     | 850 x 850 x 900H   |                    |
| PM R IV 100 A | 100            | 40 - 50     | 850 x 850 x 900H   | Autoclave 0.05 bar |
| PM R IV 150   | 150            | 50 - 60     | 850 x 850 x 900H   |                    |
| PM R IV 150 A | 150            | 50 - 60     | 850 x 850 x 900H   | Autoclave 0.05 bar |
| PM R IV 200   | 220            | 60 - 80     | 1000 x 1000 x 900H |                    |
| PM R IV 200 A | 220            | 60 - 80     | 1000 x 1000 x 900H | Autoclave 0.05 bar |
| PM R IV 300   | 325            | 80 - 100    | 1130 x 1130 x 900H |                    |
| PM R IV 300 A | 325            | 80 - 100    | 1130 x 1130 x 900H | Autoclave 0.05 bar |
| PM R IV 500   | 480            | 100 - 120   | 1130 x 1130 x 950H |                    |
| PM R IV 500 A | 480            | 100 - 120   | 1130 x 1130 x 950H | Autoclave 0.05 bar |
| PM R IV 510   | 540            | 110 - 140   | 1380 x 1380 x 920H |                    |
| PM R IV 510 A | 540            | 110 - 140   | 1380 x 1380 x 920H | Autoclave 0.05 bar |
|               |                |             |                    |                    |