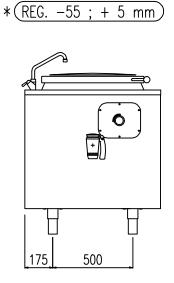

#### INDIRECT ELECTRIC HEATING

| MODEL         | CAPACITY<br>lt | POWER<br>kW |                    | NOTES              |
|---------------|----------------|-------------|--------------------|--------------------|
|               |                |             |                    |                    |
| PM R IV 100   | 100            | 40 - 50     | 850 x 850 x 900H   |                    |
| PM R IV 100 A | 100            | 40 - 50     | 850 x 850 x 900H   | Autoclave 0.05 bar |
| PM R IV 150   | 150            | 50 - 60     | 850 x 850 x 900H   |                    |
| PM R IV 150 A | 150            | 50 - 60     | 850 x 850 x 900H   | Autoclave 0.05 bar |
| PM R IV 200   | 220            | 60 - 80     | 1000 x 1000 x 900H |                    |
| PM R IV 200 A | 220            | 60 - 80     | 1000 x 1000 x 900H | Autoclave 0.05 bar |
| PM R IV 300   | 325            | 80 - 100    | 1130 x 1130 x 900H |                    |
| PM R IV 300 A | 325            | 80 - 100    | 1130 x 1130 x 900H | Autoclave 0.05 bar |
| PM R IV 500   | 480            | 100 - 120   | 1130 x 1130 x 950H |                    |
| PM R IV 500 A | 480            | 100 - 120   | 1130 x 1130 x 950H | Autoclave 0.05 bar |
| PM R IV 510   | 540            | 110 - 140   | 1380 x 1380 x 920H |                    |
| PM R IV 510 A | 540            | 110 - 140   | 1380 x 1380 x 920H | Autoclave 0.05 bar |
|               |                |             |                    |                    |