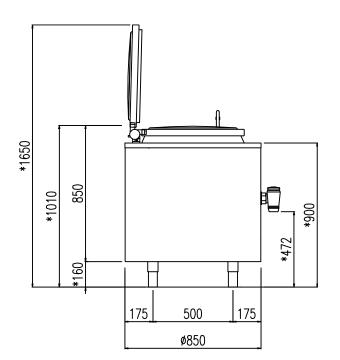

#### INDIRECT ELECTRIC HEATING

| MODEL         | CAPACITY<br>lt | POWER<br>kW |                    | NOTES              |
|---------------|----------------|-------------|--------------------|--------------------|
|               |                |             |                    |                    |
| PM R IV 100   | 100            | 40 - 50     | 850 x 850 x 900H   |                    |
| PM R IV 100 A | 100            | 40 - 50     | 850 x 850 x 900H   | Autoclave 0.05 bar |
| PM R IV 150   | 150            | 50 - 60     | 850 x 850 x 900H   |                    |
| PM R IV 150 A | 150            | 50 - 60     | 850 x 850 x 900H   | Autoclave 0.05 bar |
| PM R IV 200   | 220            | 60 - 80     | 1000 x 1000 x 900H |                    |
| PM R IV 200 A | 220            | 60 - 80     | 1000 x 1000 x 900H | Autoclave 0.05 bar |
| PM R IV 300   | 325            | 80 - 100    | 1130 x 1130 x 900H |                    |
| PM R IV 300 A | 325            | 80 - 100    | 1130 x 1130 x 900H | Autoclave 0.05 bar |
| PM R IV 500   | 480            | 100 - 120   | 1130 x 1130 x 950H |                    |
| PM R IV 500 A | 480            | 100 - 120   | 1130 x 1130 x 950H | Autoclave 0.05 bar |
| PM R IV 510   | 540            | 110 - 140   | 1380 x 1380 x 920H |                    |
| PM R IV 510 A | 540            | 110 - 140   | 1380 x 1380 x 920H | Autoclave 0.05 bar |
|               |                |             |                    |                    |