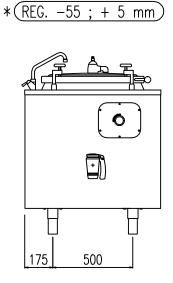

#### INDIRECT ELECTRIC HEATING

| MODEL         | CAPACITY<br>lt | POWER<br>kW |                    | NOTES              |
|---------------|----------------|-------------|--------------------|--------------------|
|               |                |             |                    |                    |
| PM R IV 100   | 100            | 40 - 50     | 850 x 850 x 900H   |                    |
| PM R IV 100 A | 100            | 40 - 50     | 850 x 850 x 900H   | Autoclave 0.05 bar |
| PM R IV 150   | 150            | 50 - 60     | 850 x 850 x 900H   |                    |
| PM R IV 150 A | 150            | 50 - 60     | 850 x 850 x 900H   | Autoclave 0.05 bar |
| PM R IV 200   | 220            | 60 - 80     | 1000 x 1000 x 900H |                    |
| PM R IV 200 A | 220            | 60 - 80     | 1000 x 1000 x 900H | Autoclave 0.05 bar |
| PM R IV 300   | 325            | 80 - 100    | 1130 x 1130 x 900H |                    |
| PM R IV 300 A | 325            | 80 - 100    | 1130 x 1130 x 900H | Autoclave 0.05 bar |
| PM R IV 500   | 480            | 100 - 120   | 1130 x 1130 x 950H |                    |
| PM R IV 500 A | 480            | 100 - 120   | 1130 x 1130 x 950H | Autoclave 0.05 bar |
| PM R IV 510   | 540            | 110 - 140   | 1380 x 1380 x 920H |                    |
| PM R IV 510 A | 540            | 110 - 140   | 1380 x 1380 x 920H | Autoclave 0.05 bar |
|               |                |             |                    |                    |