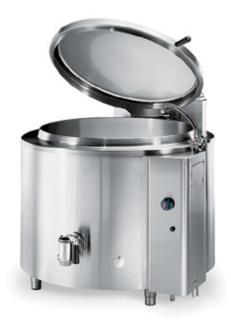

## Fixed cylindrical boiling pan with autoclave direct gas heating

BROTHS
RICE
PASTA
THICK SOUPS
THIN SOUPS
POTATO OR VEGETABLE
PUREES
BECHAMEL SAUCE

## MODULAR PANS FOR RESTAURANTS AND CATERING SERVICES

The EASYPAN boiling pan is the extremely modular and professional solution developed by Firex to meet the needs of small restaurants and catering services to treat particularly acid products, thanks to the use of AISI 316 stainless steel.