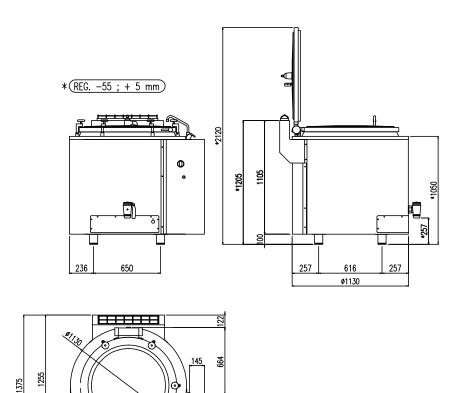

| direct gas |
|------------|
| 496        |
| -          |
| 1/2"       |
| -          |
|            |

| Width (mm)          | 1305  |
|---------------------|-------|
| Depth (mm)          | 1255  |
| Height (mm)         | 950   |
| Gas power (Mj/hr)   | 208.8 |
| Electric power (kW) | -     |

boiling | braising | pasteurising | tilting | mixing | cooling | frying | underpressure | vacuum cooking | cutting | washing | drying

| G | Attacco Gas (secondo ISO 7-1) | Gasanschuluss (ISO 7-1)    | 4/011 |
|---|-------------------------------|----------------------------|-------|
|   | Gas Connection (ISO 7-1)      | Raccordement Gaz (ISO 7-1) | 1/2"  |
| Α | Allacciamento Acqua Calda     | Warmwasseranschluss        | 1/01  |
|   | Hot water inlet               | Raccordement eau chaude    | 1/2"  |
| _ | Allacciamento Acqua Fredda    | Katlwasseranschluss        | 1/01  |
| В | Cold water inlet              | Raccordement eau froide    | 1/2"  |