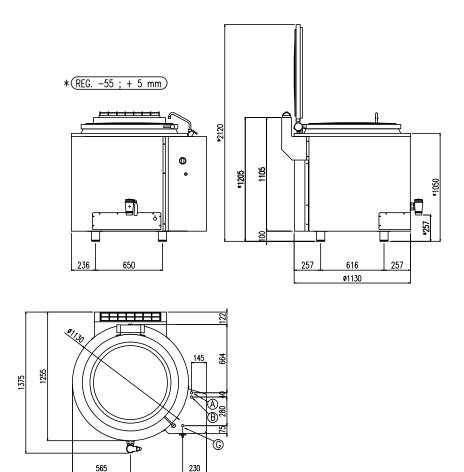

| Heating type                 | direct gas |  |
|------------------------------|------------|--|
| Capacity (L)                 | 496        |  |
| Surface (dmq)                | -          |  |
| Gas connection (Ø)           | 1/2"       |  |
| Electric connection (V/~/Hz) | -          |  |
| , ,                          | 1/2"       |  |

| Width (mm)          | 1305  |
|---------------------|-------|
| Depth (mm)          | 1255  |
| Height (mm)         | 950   |
| Gas power (Mj/hr)   | 208.8 |
| Electric power (kW) | -     |

boiling | braising | pasteurising | tilting | mixing | cooling | frying | underpressure | vacuum cooking | cutting | washing | drying

| G | Attacco Gas (secondo ISO 7-1) | Gasanschuluss (ISO 7-1)    | 1/2" |  |
|---|-------------------------------|----------------------------|------|--|
|   | Gas Connection (ISO 7-1)      | Raccordement Gaz (ISO 7-1) | 1/2" |  |
| Α | Allacciamento Acqua Calda     | Warmwasseranschluss        | 1/01 |  |
|   | Hot water inlet               | Raccordement eau chaude    | 1/2" |  |
| В | Allacciamento Acqua Fredda    | Katlwasseranschluss        | 4/01 |  |
|   | Cold water inlet              | Raccordement eau froide    | 1/2" |  |