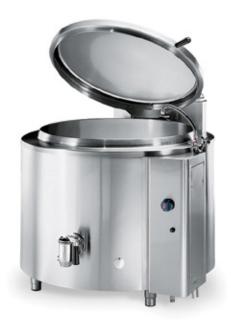

## Fixed cylindrical boiling pan direct gas heating

BROTHS
RICE
PASTA
THICK SOUPS
THIN SOUPS
POTATO OR VEGETABLE
PUREES
BECHAMEL SAUCE

## MODULAR PANS FOR RESTAURANTS AND CATERING SERVICES

The EASYPAN boiling pan is the extremely modular and professional solution developed by Firex to meet the needs of small restaurants and catering services to treat particularly acid products, thanks to the use of AISI 316 stainless steel.